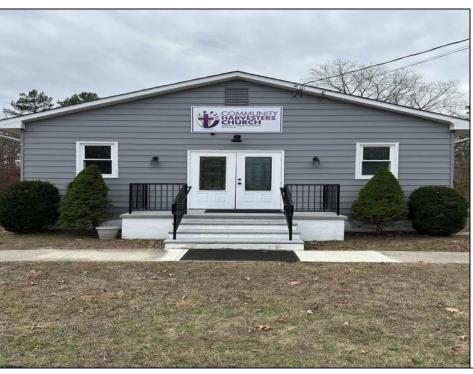

## **COMMENTS**

This is the ideal church property for a small but growing ministry. All you have to do is move your ministry in. New roof, soffit, facia and down spouts. The entire outside and inside of the church is freshly painted. All new windows were installed throughout. New carpet in the main sanctuary and vestibule. Two 60 inch smart tv monitors installed in the main sanctuary and one in the basement. Seats 75-100 people comfortably. The basement has a new bathroom and kitchen sink added. Blink wireless security system. The basement also has a dinning area with two additional rooms that can be used as a office or classroom. A sump pump and drain system was installed in the basement to prevent any water form getting into the basement. Church is next to the Weymouth Township Middle School. Property being sold As Is.