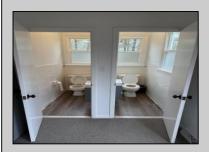

## **COMMENTS**

This is the ideal church property for a small but growing ministry. All you have to do is move your ministry in. New roof, soffit, facia and down spouts. The entire outside and inside of the church is freshly painted. All new windows were installed throughout. New carpet in the main sanctuary and vestibule. Two 60 inch smart tv monitors installed in the main sanctuary and one in the basement. Seats 75-100 people comfortably. The basement has a new bathroom and kitchen sink added. Blink wireless security system. The basement also has a dinning area with two additional rooms that can be used as a office or classroom. A sump pump and drain system was installed in the basement to prevent any water form getting into the basement. Church is next to the Weymouth Township Middle School. Property being sold As Is.