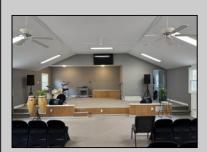

## **COMMENTS**

This is the ideal church property for a small but growing ministry. All you have to do is move your ministry in. New roof, soffit, facia and down spouts. The entire outside and inside of the church is freshly painted. All new windows were installed throughout. New carpet in the main sanctuary and vestibule. Two 60 inch smart tv monitors installed in the main sanctuary and one in the basement. Seats 75-100 people comfortably. The basement has a new bathroom and kitchen sink added. Blink wireless security system. The basement also has a dinning area with two additional rooms that can be used as a office or classroom. A sump pump and drain system was installed in the basement to prevent any water form getting into the basement. Church is next to the Weymouth Township Middle School. Property being sold As Is.