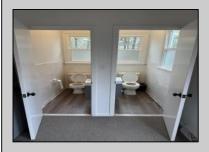

## **COMMENTS**

This is the ideal church property for a small but growing ministry. All you have to do is move your ministry in. New roof, soffit, facia and down spouts. The entire outside and inside of the church is freshly painted. All new windows were installed throughout. New carpet in the main sanctuary and vestibule. Two 60 inch smart tv monitors installed in the main sanctuary and one in the basement. Seats 75-100 people comfortably. The basement has a new bathroom and kitchen sink added. Blink wireless security system. The basement also has a dinning area with two additional rooms that can be used as a office or classroom. A sump pump and drain system was installed in the basement to prevent any water form getting into the basement. Church is next to the Weymouth Township Middle School. Property being sold As Is.