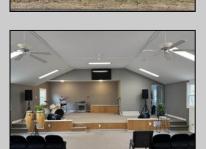

## **COMMENTS**

This is the ideal church property for a small but growing ministry. All you have to do is move your ministry in. New roof, soffit, facia and down spouts. The entire outside and inside of the church is freshly painted. All new windows were installed throughout. New carpet in the main sanctuary and vestibule. Two 60 inch smart tv monitors installed in the main sanctuary and one in the basement. Seats 75-100 people comfortably. The basement has a new bathroom and kitchen sink added. Blink wireless security system. The basement also has a dinning area with two additional rooms that can be used as a office or classroom. A sump pump and drain system was installed in the basement to prevent any water form getting into the basement. Church is next to the Weymouth Township Middle School. Property being sold As Is.