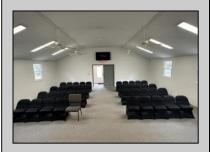

## **COMMENTS**

This is the ideal church property for a small but growing ministry. All you have to do is move your ministry in. New roof, soffit, facia and down spouts. The entire outside and inside of the church is freshly painted. All new windows were installed throughout. New carpet in the main sanctuary and vestibule. Two 60 inch smart tv monitors installed in the main sanctuary and one in the basement. Seats 75-100 people comfortably. The basement has a new bathroom and kitchen sink added. Blink wireless security system. The basement also has a dinning area with two additional rooms that can be used as a office or classroom. A sump pump and drain system was installed in the basement to prevent any water form getting into the basement. Church is next to the Weymouth Township Middle School. Property being sold As Is.