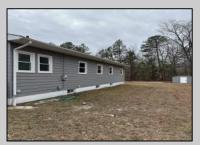

## **COMMENTS**

This is the ideal church property for a small but growing ministry. All you have to do is move your ministry in. New roof, soffit, facia and down spouts. The entire outside and inside of the church is freshly painted. All new windows were installed throughout. New carpet in the main sanctuary and vestibule. Two 60 inch smart tv monitors installed in the main sanctuary and one in the basement. Seats 75-100 people comfortably. The basement has a new bathroom and kitchen sink added. Blink wireless security system. The basement also has a dinning area with two additional rooms that can be used as a office or classroom. A sump pump and drain system was installed in the basement to prevent any water form getting into the basement. Church is next to the Weymouth Township Middle School. Property being sold As Is.