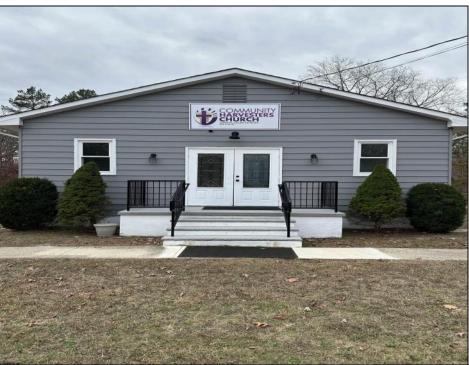

## **COMMENTS**

This is the ideal church property for a small but growing ministry. All you have to do is move your ministry in. New roof, soffit, facia and down spouts. The entire outside and inside of the church is freshly painted. All new windows were installed throughout. New carpet in the main sanctuary and vestibule. Two 60 inch smart tv monitors installed in the main sanctuary and one in the basement. Seats 75-100 people comfortably. The basement has a new bathroom and kitchen sink added. Blink wireless security system. The basement also has a dinning area with two additional rooms that can be used as a office or classroom. A sump pump and drain system was installed in the basement to prevent any water form getting into the basement. Church is next to the Weymouth Township Middle School. Property being sold As Is.