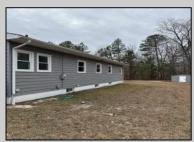

## **COMMENTS**

This is the ideal church property for a small but growing ministry. All you have to do is move your ministry in. New roof, soffit, facia and down spouts. The entire outside and inside of the church is freshly painted. All new windows were installed throughout. New carpet in the main sanctuary and vestibule. Two 60 inch smart tv monitors installed in the main sanctuary and one in the basement. Seats 75-100 people comfortably. The basement has a new bathroom and kitchen sink added. Blink wireless security system. The basement also has a dinning area with two additional rooms that can be used as a office or classroom. A sump pump and drain system was installed in the basement to prevent any water form getting into the basement. Church is next to the Weymouth Township Middle School. Property being sold As Is.