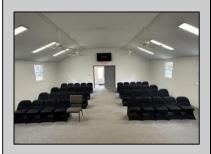

## **COMMENTS**

This is the ideal church property for a small but growing ministry. All you have to do is move your ministry in. New roof, soffit, facia and down spouts. The entire outside and inside of the church is freshly painted. All new windows were installed throughout. New carpet in the main sanctuary and vestibule. Two 60 inch smart tv monitors installed in the main sanctuary and one in the basement. Seats 75-100 people comfortably. The basement has a new bathroom and kitchen sink added. Blink wireless security system. The basement also has a dinning area with two additional rooms that can be used as a office or classroom. A sump pump and drain system was installed in the basement to prevent any water form getting into the basement. Church is next to the Weymouth Township Middle School. Property being sold As Is.