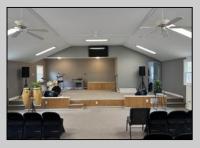

## **COMMENTS**

This is the ideal church property for a small but growing ministry. All you have to do is move your ministry in. New roof, soffit, facia and down spouts. The entire outside and inside of the church is freshly painted. All new windows were installed throughout. New carpet in the main sanctuary and vestibule. Two 60 inch smart tv monitors installed in the main sanctuary and one in the basement. Seats 75-100 people comfortably. The basement has a new bathroom and kitchen sink added. Blink wireless security system. The basement also has a dinning area with two additional rooms that can be used as a office or classroom. A sump pump and drain system was installed in the basement to prevent any water form getting into the basement. Church is next to the Weymouth Township Middle School. Property being sold As Is.