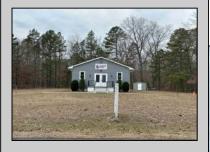

## **COMMENTS**

This is the ideal church property for a small but growing ministry. All you have to do is move your ministry in. New roof, soffit, facia and down spouts. The entire outside and inside of the church is freshly painted. All new windows were installed throughout. New carpet in the main sanctuary and vestibule. Two 60 inch smart tv monitors installed in the main sanctuary and one in the basement. Seats 75-100 people comfortably. The basement has a new bathroom and kitchen sink added. Blink wireless security system. The basement also has a dinning area with two additional rooms that can be used as a office or classroom. A sump pump and drain system was installed in the basement to prevent any water form getting into the basement. Church is next to the Weymouth Township Middle School. Property being sold As Is.