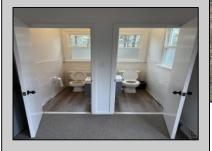

## **COMMENTS**

This is the ideal church property for a small but growing ministry. All you have to do is move your ministry in. New roof, soffit, facia and down spouts. The entire outside and inside of the church is freshly painted. All new windows were installed throughout. New carpet in the main sanctuary and vestibule. Two 60 inch smart tv monitors installed in the main sanctuary and one in the basement. Seats 75-100 people comfortably. The basement has a new bathroom and kitchen sink added. Blink wireless security system. The basement also has a dinning area with two additional rooms that can be used as a office or classroom. A sump pump and drain system was installed in the basement to prevent any water form getting into the basement. Church is next to the Weymouth Township Middle School. Property being sold As Is.