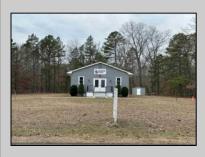

## 26 Estelle Estelle Dorothy, NJ 08317

Asking \$299,900.00

## COMMENTS

This is the ideal church property for a small but growing ministry. All you have to do is move your ministry in. New roof, soffit, facia and down spouts. The entire outside and inside of the church is freshly painted. All new windows were installed throughout. New carpet in the main sanctuary and vestibule. Two 60 inch smart tv monitors installed in the main sanctuary and one in the basement. Seats 75-100 people comfortably. The basement has a new bathroom and kitchen sink added. Blink wireless security system. The basement also has a dinning area with two additional rooms that can be used as a office or classroom. A sump pump and drain system was installed in the basement to prevent any water form getting into the basement. Church is next to the Weymouth Township Middle School. Property being sold As Is.