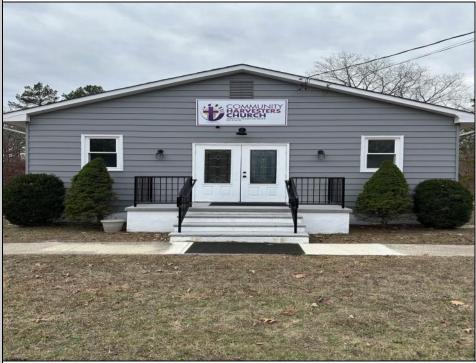

## COMMENTS

This is the ideal church property for a small but growing ministry. All you have to do is move your ministry in. New roof, soffit, facia and down spouts. The entire outside and inside of the church is freshly painted. All new windows were installed throughout. New carpet in the main sanctuary and vestibule. Two 60 inch smart tv monitors installed in the main sanctuary and one in the basement. Seats 75-100 people comfortably. The basement has a new bathroom and kitchen sink added. Blink wireless security system. The basement also has a dinning area with two additional rooms that can be used as a office or classroom. A sump pump and drain system was installed in the basement to prevent any water form getting into the basement. Church is next to the Weymouth Township Middle School. Property being sold As Is.