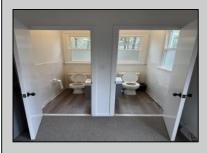

## COMMENTS

This is the ideal church property for a small but growing ministry. All you have to do is move your ministry in. New roof, soffit, facia and down spouts. The entire outside and inside of the church is freshly painted. All new windows were installed throughout. New carpet in the main sanctuary and vestibule. Two 60 inch smart tv monitors installed in the main sanctuary and one in the basement. Seats 75-100 people comfortably. The basement has a new bathroom and kitchen sink added. Blink wireless security system. The basement also has a dinning area with two additional rooms that can be used as a office or classroom. A sump pump and drain system was installed in the basement to prevent any water form getting into the basement. Church is next to the Weymouth Township Middle School. Property being sold As Is.