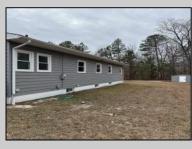

## COMMENTS

This is the ideal church property for a small but growing ministry. All you have to do is move your ministry in. New roof, soffit, facia and down spouts. The entire outside and inside of the church is freshly painted. All new windows were installed throughout. New carpet in the main sanctuary and vestibule. Two 60 inch smart tv monitors installed in the main sanctuary and one in the basement. Seats 75-100 people comfortably. The basement has a new bathroom and kitchen sink added. Blink wireless security system. The basement also has a dinning area with two additional rooms that can be used as a office or classroom. A sump pump and drain system was installed in the basement to prevent any water form getting into the basement. Church is next to the Weymouth Township Middle School. Property being sold As Is.