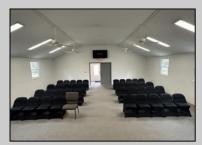

## COMMENTS

This is the ideal church property for a small but growing ministry. All you have to do is move your ministry in. New roof, soffit, facia and down spouts. The entire outside and inside of the church is freshly painted. All new windows were installed throughout. New carpet in the main sanctuary and vestibule. Two 60 inch smart tv monitors installed in the main sanctuary and one in the basement. Seats 75-100 people comfortably. The basement has a new bathroom and kitchen sink added. Blink wireless security system. The basement also has a dinning area with two additional rooms that can be used as a office or classroom. A sump pump and drain system was installed in the basement to prevent any water form getting into the basement. Church is next to the Weymouth Township Middle School. Property being sold As Is.