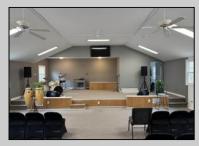

## COMMENTS

This is the ideal church property for a small but growing ministry. All you have to do is move your ministry in. New roof, soffit, facia and down spouts. The entire outside and inside of the church is freshly painted. All new windows were installed throughout. New carpet in the main sanctuary and vestibule. Two 60 inch smart tv monitors installed in the main sanctuary and one in the basement. Seats 75-100 people comfortably. The basement has a new bathroom and kitchen sink added. Blink wireless security system. The basement also has a dinning area with two additional rooms that can be used as a office or classroom. A sump pump and drain system was installed in the basement to prevent any water form getting into the basement. Church is next to the Weymouth Township Middle School. Property being sold As Is.