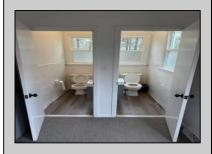

## **COMMENTS**

This is the ideal church property for a small but growing ministry. All you have to do is move your ministry in. New roof, soffit, facia and down spouts. The entire outside and inside of the church is freshly painted. All new windows were installed throughout. New carpet in the main sanctuary and vestibule. Two 60 inch smart tv monitors installed in the main sanctuary and one in the basement. Seats 75-100 people comfortably. The basement has a new bathroom and kitchen sink added. Blink wireless security system. The basement also has a dinning area with two additional rooms that can be used as a office or classroom. A sump pump and drain system was installed in the basement to prevent any water form getting into the basement. Church is next to the Weymouth Township Middle School. Property being sold As Is.