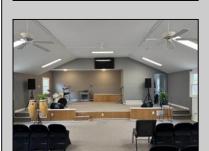

## **COMMENTS**

This is the ideal church property for a small but growing ministry. All you have to do is move your ministry in. New roof, soffit, facia and down spouts. The entire outside and inside of the church is freshly painted. All new windows were installed throughout. New carpet in the main sanctuary and vestibule. Two 60 inch smart tv monitors installed in the main sanctuary and one in the basement. Seats 75-100 people comfortably. The basement has a new bathroom and kitchen sink added. Blink wireless security system. The basement also has a dinning area with two additional rooms that can be used as a office or classroom. A sump pump and drain system was installed in the basement to prevent any water form getting into the basement. Church is next to the Weymouth Township Middle School. Property being sold As Is.