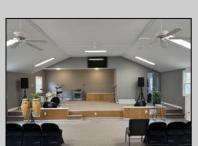

## **COMMENTS**

This is the ideal church property for a small but growing ministry. All you have to do is move your ministry in. New roof, soffit, facia and down spouts. The entire outside and inside of the church is freshly painted. All new windows were installed throughout. New carpet in the main sanctuary and vestibule. Two 60 inch smart tv monitors installed in the main sanctuary and one in the basement. Seats 75-100 people comfortably. The basement has a new bathroom and kitchen sink added. Blink wireless security system. The basement also has a dinning area with two additional rooms that can be used as a office or classroom. A sump pump and drain system was installed in the basement to prevent any water form getting into the basement. Church is next to the Weymouth Township Middle School. Property being sold As Is.