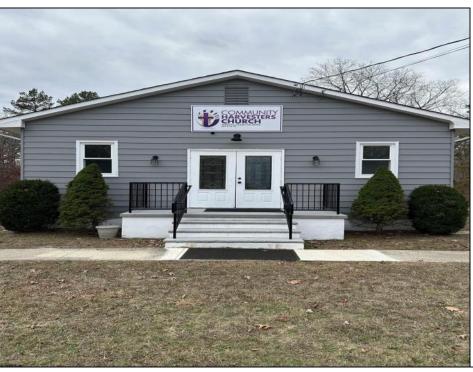

## **COMMENTS**

This is the ideal church property for a small but growing ministry. All you have to do is move your ministry in. New roof, soffit, facia and down spouts. The entire outside and inside of the church is freshly painted. All new windows were installed throughout. New carpet in the main sanctuary and vestibule. Two 60 inch smart tv monitors installed in the main sanctuary and one in the basement. Seats 75-100 people comfortably. The basement has a new bathroom and kitchen sink added. Blink wireless security system. The basement also has a dinning area with two additional rooms that can be used as a office or classroom. A sump pump and drain system was installed in the basement to prevent any water form getting into the basement. Church is next to the Weymouth Township Middle School. Property being sold As Is.