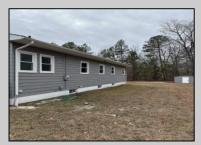

## **COMMENTS**

This is the ideal church property for a small but growing ministry. All you have to do is move your ministry in. New roof, soffit, facia and down spouts. The entire outside and inside of the church is freshly painted. All new windows were installed throughout. New carpet in the main sanctuary and vestibule. Two 60 inch smart tv monitors installed in the main sanctuary and one in the basement. Seats 75-100 people comfortably. The basement has a new bathroom and kitchen sink added. Blink wireless security system. The basement also has a dinning area with two additional rooms that can be used as a office or classroom. A sump pump and drain system was installed in the basement to prevent any water form getting into the basement. Church is next to the Weymouth Township Middle School. Property being sold As Is.