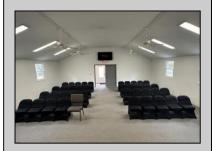

## **COMMENTS**

This is the ideal church property for a small but growing ministry. All you have to do is move your ministry in. New roof, soffit, facia and down spouts. The entire outside and inside of the church is freshly painted. All new windows were installed throughout. New carpet in the main sanctuary and vestibule. Two 60 inch smart tv monitors installed in the main sanctuary and one in the basement. Seats 75-100 people comfortably. The basement has a new bathroom and kitchen sink added. Blink wireless security system. The basement also has a dinning area with two additional rooms that can be used as a office or classroom. A sump pump and drain system was installed in the basement to prevent any water form getting into the basement. Church is next to the Weymouth Township Middle School. Property being sold As Is.