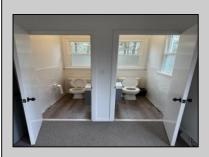

## **COMMENTS**

This is the ideal church property for a small but growing ministry. All you have to do is move your ministry in. New roof, soffit, facia and down spouts. The entire outside and inside of the church is freshly painted. All new windows were installed throughout. New carpet in the main sanctuary and vestibule. Two 60 inch smart tv monitors installed in the main sanctuary and one in the basement. Seats 75-100 people comfortably. The basement has a new bathroom and kitchen sink added. Blink wireless security system. The basement also has a dinning area with two additional rooms that can be used as a office or classroom. A sump pump and drain system was installed in the basement to prevent any water form getting into the basement. Church is next to the Weymouth Township Middle School. Property being sold As Is.