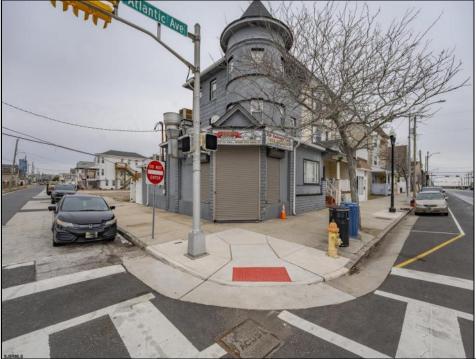

## COMMENTS

\*\*ATTENTION INVESTORS\*\* Located at the Jersey Shore, in a prime area of Atlantic City we have a \*\*FULLY RENOVATED\*\* \*\*FULLY OCCUPIED\*\* mixed-use property offering an excellent \*\*TURNKEY\*\* investment opportunity. The building features (4) well -maintained units, including (3) residential apartments and (1) leased commercial space on the first floor. Recent updates include a \*\*BRAND NEW ROOF\*\* and extensive renovations to \*\*ALL MAJOR SYSTEMS\*\* within the past two years, minimizing future maintenance costs. \*\*APARTMENT 1\*\* consists of 1-bedroom (plus a den) and 1-bath on the first floor, rented for \$1,200/month on a month-to-month lease. \*\*APARTMENT 2\*\* is a 2-bedroom, 1-bath on the second floor, rented for \$1,450/month on a yearly lease due for renewal October 2025. \*\*APARTMENT 3\*\* is a 2-bedroom, 1-bath on the third floor, rented for \$1,400/month on a yearly lease that was just renewed February 2025. The \*\*COMMERCIAL SPACE\*\* is leased to a 24/7 take-out restaurant for \$2,100/month on a 5-year lease (exp. April 2029), with a guaranteed 5% rent increase per year! With a \*\*TOTAL GROSS INCOME OF \$73,800\*\* and a \*\*NET OPERATING INCOME (NOI) OF \$62,338\*\*, this property presents a solid \*\*9.97% CAP RATE\*\* at the current asking price. The building's operating expenses include taxes of \$4,902/year, insurance at approximately \$5,000/year, and sewer/water costs shared equally with the commercial tenant, totaling around \$1,200/year for the owner. Additionally, electric and gas are separately metered for each unit, with tenants also responsible for heat and hot water. The property is strategically located in a high-traffic area of Atlantic City, just minutes from the iconic Atlantic City Boardwalk,

highway an organized and the showing of the second state of the se

nd entertainment venues. It's an optimal location for long-term growth,

Email to: BSE BEF GET EHRy.com Basement Heating 6 Ft. or More Head Gas-Natural Room Unfinished