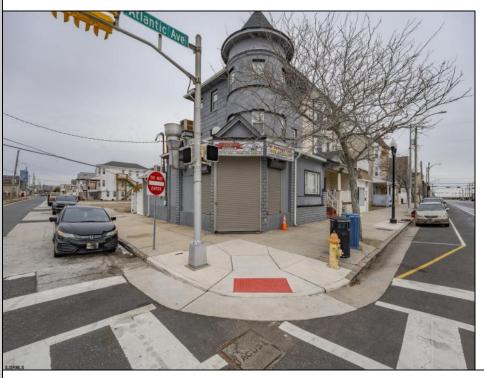

## **COMMENTS**

\*\*ATTENTION INVESTORS\*\* Located at the Jersey Shore, in a prime area of Atlantic City we have a \*\*FULLY RENOVATED\*\* \*\*FULLY OCCUPIED\*\* mixed-use property offering an excellent \*\*TURNKEY\*\* investment opportunity. The building features (4) well -maintained units, including (3) residential apartments and (1) leased commercial space on the first floor. Recent updates include a \*\*BRAND NEW ROOF\*\* and extensive renovations to \*\*ALL MAJOR SYSTEMS\*\* within the past two years, minimizing future maintenance costs. \*\*APARTMENT 1\*\* consists of 1-bedroom (plus a den) and 1-bath on the first floor, rented for \$1,200/month on a month-to-month lease. \*\*APARTMENT 2\*\* is a 2-bedroom, 1-bath on the second floor, rented for \$1,450/month on a yearly lease due for renewal October 2025. \*\*APARTMENT 3\*\* is a 2-bedroom, 1-bath on the third floor, rented for \$1,400/month on a yearly lease that was just renewed February 2025. The \*\*COMMERCIAL SPACE\*\* is leased to a 24/7 take-out restaurant for \$2,100/month on a 5-year lease (exp. April 2029), with a guaranteed 5% rent increase per year! With a \*\*TOTAL GROSS INCOME OF \$73,800\*\* and a \*\*NET OPERATING INCOME (NOI) OF \$62,338\*\*, this property presents a solid \*\*9.97% CAP RATE\*\* at the current asking price. The building's operating expenses include taxes of \$4,902/year, insurance at approximately \$5,000/year, and sewer/water costs shared equally with the commercial tenant, totaling around \$1,200/year for the owner. Additionally, electric and gas are separately metered for each unit, with tenants also responsible for heat and hot water. The property is strategically located in a high-traffic area of Atlantic City, just minutes from the iconic Atlantic City Boardwalk,