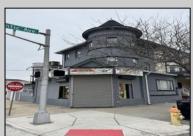

## **COMMENTS**

\*\*ATTENTION INVESTORS\*\* Located at the Jersey Shore, in a prime area of Atlantic City we have a \*\*FULLY RENOVATED\*\* \*\*FULLY OCCUPIED\*\* mixed-use property offering an excellent \*\*TURNKEY\*\* investment opportunity. The building features (4) well -maintained units, including (3) residential apartments and (1) leased commercial space on the first floor. Recent updates include a \*\*BRAND NEW ROOF\*\* and extensive renovations to \*\*ALL MAJOR SYSTEMS\*\* within the past two years, minimizing future maintenance costs. \*\*APARTMENT 1\*\* consists of 1-bedroom (plus a den) and 1-bath on the first floor, rented for \$1,200/month on a month-to-month lease. \*\*APARTMENT 2\*\* is a 2-bedroom, 1-bath on the second floor, rented for \$1,450/month on a yearly lease due for renewal October 2025. \*\*APARTMENT 3\*\* is a 2-bedroom, 1-bath on the third floor, rented for \$1,400/month on a yearly lease that was just renewed February 2025. The \*\*COMMERCIAL SPACE\*\* is leased to a 24/7 take-out restaurant for \$2,100/month on a 5-year lease (exp. April 2029), with a guaranteed 5% rent increase per year! With a \*\*TOTAL GROSS INCOME OF \$73,800\*\* and a \*\*NET OPERATING INCOME (NOI) OF \$62,338\*\*, this property presents a solid \*\*9.97% CAP RATE\*\* at the current asking price. The building's operating expenses include taxes of \$4,902/year, insurance at approximately \$5,000/year, and sewer/water costs shared equally with the commercial tenant, totaling around \$1,200/year for the owner. Additionally, electric and gas are separately metered for each unit, with tenants also responsible for heat and hot water. The property is strategically located in a high-traffic area of Atlantic City, just minutes from the iconic Atlantic City Boardwalk,