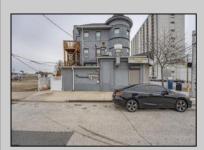

## **COMMENTS**

\*\*ATTENTION INVESTORS\*\* Located at the Jersey Shore, in a prime area of Atlantic City we have a \*\*FULLY RENOVATED\*\* \*\*FULLY OCCUPIED\*\* mixed-use property offering an excellent \*\*TURNKEY\*\* investment opportunity. The building features (4) well -maintained units, including (3) residential apartments and (1) leased commercial space on the first floor. Recent updates include a \*\*BRAND NEW ROOF\*\* and extensive renovations to \*\*ALL MAJOR SYSTEMS\*\* within the past two years, minimizing future maintenance costs. \*\*APARTMENT 1\*\* consists of 1-bedroom (plus a den) and 1-bath on the first floor, rented for \$1,200/month on a month-to-month lease. \*\*APARTMENT 2\*\* is a 2-bedroom, 1-bath on the second floor, rented for \$1,450/month on a yearly lease due for renewal October 2025. \*\*APARTMENT 3\*\* is a 2-bedroom, 1-bath on the third floor, rented for \$1,400/month on a yearly lease that was just renewed February 2025. The \*\*COMMERCIAL SPACE\*\* is leased to a 24/7 take-out restaurant for \$2,100/month on a 5-year lease (exp. April 2029), with a guaranteed 5% rent increase per year! With a \*\*TOTAL GROSS INCOME OF \$73,800\*\* and a \*\*NET OPERATING INCOME (NOI) OF \$62,338\*\*, this property presents a solid \*\*9.97% CAP RATE\*\* at the current asking price. The building's operating expenses include taxes of \$4,902/year, insurance at approximately \$5,000/year, and sewer/water costs shared equally with the commercial tenant, totaling around \$1,200/year for the owner. Additionally, electric and gas are separately metered for each unit, with tenants also responsible for heat and hot water. The property is strategically located in a high-traffic area of Atlantic City, just minutes from the iconic Atlantic City Boardwalk,