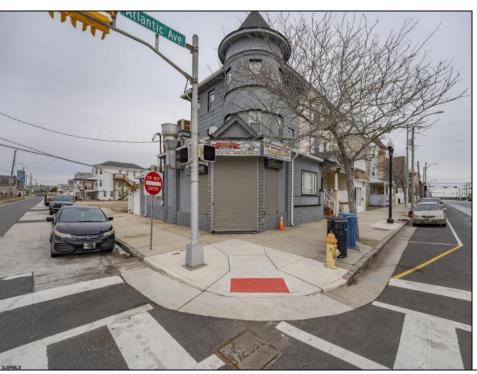

## **COMMENTS**

\*\*ATTENTION INVESTORS\*\* Located at the Jersey Shore, in a prime area of Atlantic City we have a \*\*FULLY RENOVATED\*\* \*\*FULLY OCCUPIED\*\* mixed-use property offering an excellent \*\*TURNKEY\*\* investment opportunity. The building features (4) well -maintained units, including (3) residential apartments and (1) leased commercial space on the first floor. Recent updates include a \*\*BRAND NEW ROOF\*\* and extensive renovations to \*\*ALL MAJOR SYSTEMS\*\* within the past two years, minimizing future maintenance costs. \*\*APARTMENT 1\*\* consists of 1-bedroom (plus a den) and 1-bath on the first floor, rented for \$1,200/month on a month-to-month lease. \*\*APARTMENT 2\*\* is a 2-bedroom, 1-bath on the second floor, rented for \$1,450/month on a yearly lease due for renewal October 2025. \*\*APARTMENT 3\*\* is a 2-bedroom, 1-bath on the third floor, rented for \$1,400/month on a yearly lease that was just renewed February 2025. The \*\*COMMERCIAL SPACE\*\* is leased to a 24/7 take-out restaurant for \$2,100/month on a 5-year lease (exp. April 2029), with a guaranteed 5% rent increase per year! With a \*\*TOTAL GROSS INCOME OF \$73,800\*\* and a \*\*NET OPERATING INCOME (NOI) OF \$62,338\*\*, this property presents a solid \*\*9.97% CAP RATE\*\* at the current asking price. The building's operating expenses include taxes of \$4,902/year, insurance at approximately \$5,000/year, and sewer/water costs shared equally with the commercial tenant, totaling around \$1,200/year for the owner. Additionally, electric and gas are separately metered for each unit, with tenants also responsible for heat and hot water. The property is strategically located in a high-traffic area of Atlantic City, just minutes from the iconic Atlantic City Boardwalk,