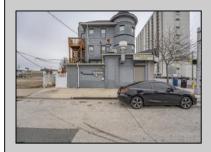

## **COMMENTS**

\*\*ATTENTION INVESTORS\*\* Located at the Jersey Shore, in a prime area of Atlantic City we have a \*\*FULLY RENOVATED\*\* \*\*FULLY OCCUPIED\*\* mixed-use property offering an excellent \*\*TURNKEY\*\* investment opportunity. The building features (4) well -maintained units, including (3) residential apartments and (1) leased commercial space on the first floor. Recent updates include a \*\*BRAND NEW ROOF\*\* and extensive renovations to \*\*ALL MAJOR SYSTEMS\*\* within the past two years, minimizing future maintenance costs. \*\*APARTMENT 1\*\* consists of 1-bedroom (plus a den) and 1-bath on the first floor, rented for \$1,200/month on a month-to-month lease. \*\*APARTMENT 2\*\* is a 2-bedroom, 1-bath on the second floor, rented for \$1,450/month on a yearly lease due for renewal October 2025. \*\*APARTMENT 3\*\* is a 2-bedroom, 1-bath on the third floor, rented for \$1,400/month on a yearly lease that was just renewed February 2025. The \*\*COMMERCIAL SPACE\*\* is leased to a 24/7 take-out restaurant for \$2,100/month on a 5-year lease (exp. April 2029), with a guaranteed 5% rent increase per year! With a \*\*TOTAL GROSS INCOME OF \$73,800\*\* and a \*\*NET OPERATING INCOME (NOI) OF \$62,338\*\*, this property presents a solid \*\*9.97% CAP RATE\*\* at the current asking price. The building's operating expenses include taxes of \$4,902/year, insurance at approximately \$5,000/year, and sewer/water costs shared equally with the commercial tenant, totaling around \$1,200/year for the owner. Additionally, electric and gas are separately metered for each unit, with tenants also responsible for heat and hot water. The property is strategically located in a high-traffic area of Atlantic City, just minutes from the iconic Atlantic City Boardwalk,