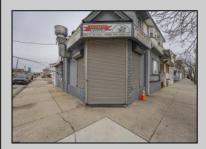

## **COMMENTS**

\*\*ATTENTION INVESTORS\*\* Located at the Jersey Shore, in a prime area of Atlantic City we have a \*\*FULLY RENOVATED\*\* \*\*FULLY OCCUPIED\*\* mixed-use property offering an excellent \*\*TURNKEY\*\* investment opportunity. The building features (4) well -maintained units, including (3) residential apartments and (1) leased commercial space on the first floor. Recent updates include a \*\*BRAND NEW ROOF\*\* and extensive renovations to \*\*ALL MAJOR SYSTEMS\*\* within the past two years, minimizing future maintenance costs. \*\*APARTMENT 1\*\* consists of 1-bedroom (plus a den) and 1-bath on the first floor, rented for \$1,200/month on a month-to-month lease. \*\*APARTMENT 2\*\* is a 2-bedroom, 1-bath on the second floor, rented for \$1,450/month on a yearly lease due for renewal October 2025. \*\*APARTMENT 3\*\* is a 2-bedroom, 1-bath on the third floor, rented for \$1,400/month on a yearly lease that was just renewed February 2025. The \*\*COMMERCIAL SPACE\*\* is leased to a 24/7 take-out restaurant for \$2,100/month on a 5-year lease (exp. April 2029), with a guaranteed 5% rent increase per year! With a \*\*TOTAL GROSS INCOME OF \$73,800\*\* and a \*\*NET OPERATING INCOME (NOI) OF \$62,338\*\*, this property presents a solid \*\*9.97% CAP RATE\*\* at the current asking price. The building's operating expenses include taxes of \$4,902/year, insurance at approximately \$5,000/year, and sewer/water costs shared equally with the commercial tenant, totaling around \$1,200/year for the owner. Additionally, electric and gas are separately metered for each unit, with tenants also responsible for heat and hot water. The property is strategically located in a high-traffic area of Atlantic City, just minutes from the iconic Atlantic City Boardwalk,