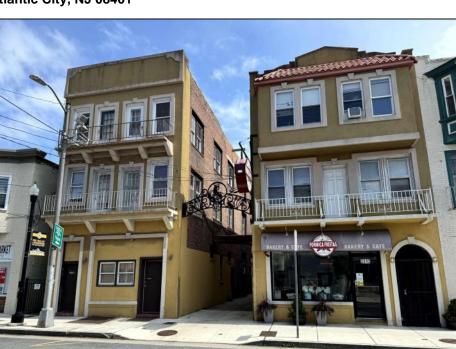

## **COMMENTS**

Incredible value in the heart of Atlantic City for just \$999,000! This versatile portfolio includes three mixed-use/commercial buildings, two paved lots, and a high-visibility location across from Bass Pro Shops & White House Sub Shop. Just steps from the Expressway and surrounded by The Walk Outlets, top restaurants, and major foot traffic. With active and vacant retail spaces, four apartments (three leased, one newly renovated), office space, a former bakery with existing infrastructure, and off-street parking, this property is packed with income and redevelopment potential. Perfect for buyers, investors, or users looking to capitalize on Atlantic City\'s momentum. With strategic improvements, these spaces could serve a variety of uses to maximize revenue and align with the area\'s ongoing redevelopment. ?? Request our full marketing package today and discover the endless possibilities!