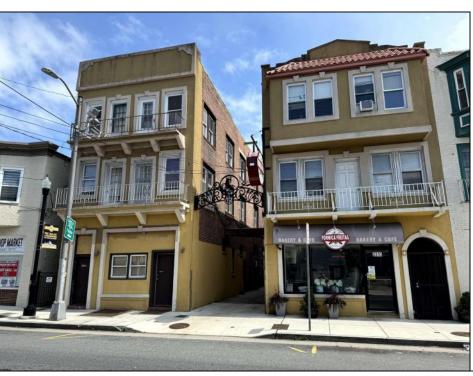

## **COMMENTS**

Incredible value in the heart of Atlantic City for just \$999,000! This versatile portfolio includes three mixed-use/commercial buildings, two paved lots, and a high-visibility location across from Bass Pro Shops & White House Sub Shop. Just steps from the Expressway and surrounded by The Walk Outlets, top restaurants, and major foot traffic. With active and vacant retail spaces, four apartments (three leased, one newly renovated), office space, a former bakery with existing infrastructure, and off-street parking, this property is packed with income and redevelopment potential. Perfect for buyers, investors, or users looking to capitalize on Atlantic City\s momentum. With strategic improvements, these spaces could serve a variety of uses to maximize revenue and align with the area\s ongoing redevelopment. ?? Request our full marketing package today and discover the endless possibilities!