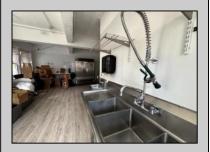

## **COMMENTS**

Incredible value in the heart of Atlantic City for just \$999,000! This versatile portfolio includes three mixed-use/commercial buildings, two paved lots, and a high-visibility location across from Bass Pro Shops & White House Sub Shop. Just steps from the Expressway and surrounded by The Walk Outlets, top restaurants, and major foot traffic. With active and vacant retail spaces, four apartments (three leased, one newly renovated), office space, a former bakery with existing infrastructure, and off-street parking, this property is packed with income and redevelopment potential. Perfect for buyers, investors, or users looking to capitalize on Atlantic City\s momentum. With strategic improvements, these spaces could serve a variety of uses to maximize revenue and align with the area\s ongoing redevelopment. ?? Request our full marketing package today and discover the endless possibilities!

## PROPERTY DETAILS

| OutsideFeatures<br>Sign<br>Storage Building | ParkingGarage<br>Off Street<br>Paved                          | InteriorFeatures<br>Living Space Available<br>Storage                            |
|---------------------------------------------|---------------------------------------------------------------|----------------------------------------------------------------------------------|
| Cooling                                     | Water                                                         | Sewer                                                                            |
| Central                                     | Public                                                        | Public Sewer                                                                     |
| Multi-Zoned                                 |                                                               |                                                                                  |
| Window Units                                |                                                               |                                                                                  |
|                                             | Sign<br>Storage Building<br>Cooling<br>Central<br>Multi-Zoned | Sign Off Street Storage Building Paved  Cooling Water Central Public Multi-Zoned |