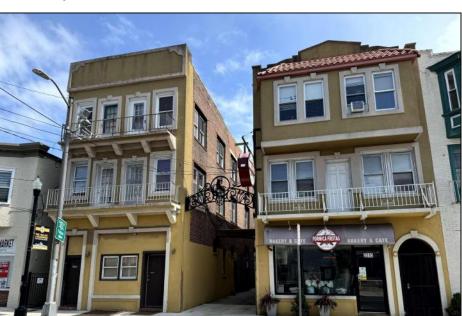

## **COMMENTS**

Incredible value in the heart of Atlantic City for just \$999,000! This versatile portfolio includes three mixed-use/commercial buildings, two paved lots, and a high-visibility location across from Bass Pro Shops & White House Sub Shop. Just steps from the Expressway and surrounded by The Walk Outlets, top restaurants, and major foot traffic. With active and vacant retail spaces, four apartments (three leased, one newly renovated), office space, a former bakery with existing infrastructure, and off-street parking, this property is packed with income and redevelopment potential. Perfect for buyers, investors, or users looking to capitalize on Atlantic City\s momentum. With strategic improvements, these spaces could serve a variety of uses to maximize revenue and align with the area\s ongoing redevelopment. ?? Request our full marketing package today and discover the endless possibilities!