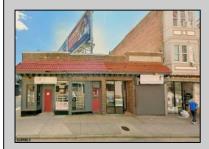

## COMMENTS

Prime Retail Opportunity in Atlantic City\'s Booming Orange Loop! Unlock the potential of this rare retail opportunity featuring two contiguous buildings with a combined 54 feet of retail frontage and +/- 3,544 usable square feet. These flexible spaces can function as four individual storefronts or one expansive retail unit, offering versatility to suit any business model. A paved off-street parking lot adds convenience, while a large front-lit billboard—featuring two rentable ad spaces—provides prime exposure. One building comes with land use approval and engineering plans for a Class 5 cannabis dispensary, streamlining your path to operation. Any plans and approvals must be confirmed by a buyer during their due diligence period.