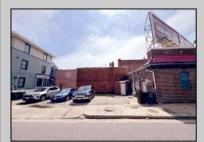

## COMMENTS

Prime Retail Opportunity in Atlantic City\'s Booming Orange Loop! Unlock the potential of this rare retail opportunity featuring two contiguous buildings with a combined 54 feet of retail frontage and +/- 3,544 usable square feet. These flexible spaces can function as four individual storefronts or one expansive retail unit, offering versatility to suit any business model. A paved off-street parking lot adds convenience, while a large front-lit billboard—featuring two rentable ad spaces—provides prime exposure. One building comes with land use approval and engineering plans for a Class 5 cannabis dispensary, streamlining your path to operation. Any plans and approvals must be confirmed by a buyer during their due diligence period.

Paved

Exterior Brick Face

OutsideFeatures Sign ParkingGarage 6 to 10 Spaces Off Street

Water Public

Sewer Public Sewer