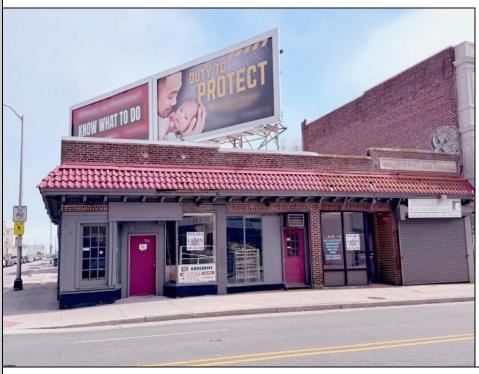

## COMMENTS

Prime Retail Opportunity in Atlantic City\'s Booming Orange Loop! Unlock the potential of this rare retail opportunity featuring two contiguous buildings with a combined 54 feet of retail frontage and +/- 3,544 usable square feet. These flexible spaces can function as four individual storefronts or one expansive retail unit, offering versatility to suit any business model. A paved off-street parking lot adds convenience, while a large front-lit billboard—featuring two rentable ad spaces—provides prime exposure. One building comes with land use approval and engineering plans for a Class 5 cannabis dispensary, streamlining your path to operation. Any plans and approvals must be confirmed by a buyer during their due diligence period.