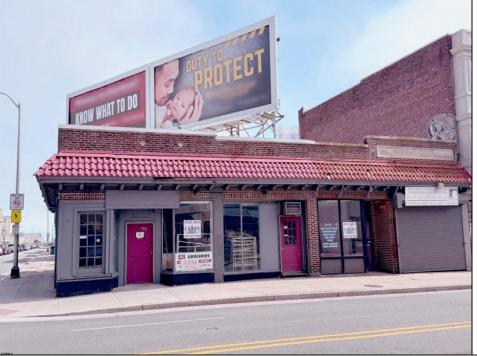

## COMMENTS

Prime Retail Opportunity in Atlantic Cityl's Booming Orange Loop! Unlock the potential of this rare retail opportunity featuring two contiguous buildings with a combined 54 feet of retail frontage and +/- 3,544 usable square feet. These flexible spaces can function as four individual storefronts or one expansive retail unit, offering versatility to suit any business model. A paved off-street parking lot adds convenience, while a large front-lit billboard—featuring two rentable ad spaces—provides prime exposure. One building comes with land use approval and engineering plans for a Class 5 cannabis dispensary, streamlining your path to operation. Any plans and approvals must be confirmed by a buyer during their due diligence period.