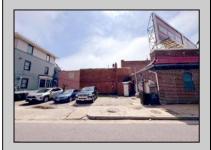

## COMMENTS

Prime Retail Opportunity in Atlantic Cityl's Booming Orange Loop! Unlock the potential of this rare retail opportunity featuring two contiguous buildings with a combined 54 feet of retail frontage and +/- 3,544 usable square feet. These flexible spaces can function as four individual storefronts or one expansive retail unit, offering versatility to suit any business model. A paved off-street parking lot adds convenience, while a large front-lit billboard—featuring two rentable ad spaces—provides prime exposure. One building comes with land use approval and engineering plans for a Class 5 cannabis dispensary, streamlining your path to operation. Any plans and approvals must be confirmed by a buyer during their due diligence period.

## **PROPERTY DETAILS**

| OutsideFeatures | ParkingGarage  | Water                             |
|-----------------|----------------|-----------------------------------|
| Brick Face Sign | 6 to 10 Spaces | Public                            |
|                 | Off Street     |                                   |
|                 | Paved          |                                   |
|                 |                | Sign 6 to 10 Spaces<br>Off Street |