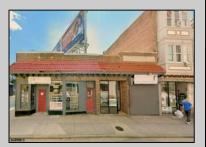

## COMMENTS

Prime Retail Opportunity in Atlantic Cityl's Booming Orange Loop! Unlock the potential of this rare retail opportunity featuring two contiguous buildings with a combined 54 feet of retail frontage and +/- 3,544 usable square feet. These flexible spaces can function as four individual storefronts or one expansive retail unit, offering versatility to suit any business model. A paved off-street parking lot adds convenience, while a large front-lit billboard—featuring two rentable ad spaces—provides prime exposure. One building comes with land use approval and engineering plans for a Class 5 cannabis dispensary, streamlining your path to operation. Any plans and approvals must be confirmed by a buyer during their due diligence period.