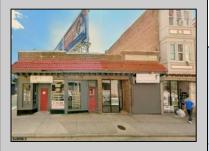

## **COMMENTS**

Prime Retail Opportunity in Atlantic City\'s Booming Orange Loop! Unlock the potential of this rare retail opportunity featuring two contiguous buildings with a combined 54 feet of retail frontage and +/- 3,544 usable square feet. These flexible spaces can function as four individual storefronts or one expansive retail unit, offering versatility to suit any business model. A paved off-street parking lot adds convenience, while a large front-lit billboard—featuring two rentable ad spaces—provides prime exposure. One building comes with land use approval and engineering plans for a Class 5 cannabis dispensary, streamlining your path to operation. Any plans and approvals must be confirmed by a buyer during their due diligence period.