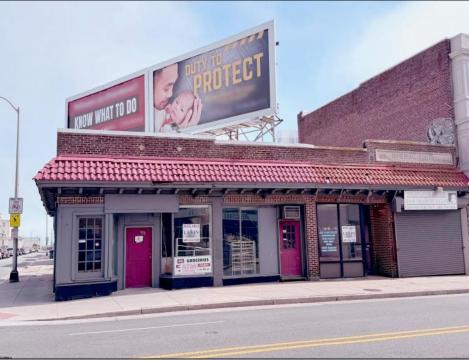

## **COMMENTS**

Prime Retail Opportunity in Atlantic City\'s Booming Orange Loop! Unlock the potential of this rare retail opportunity featuring two contiguous buildings with a combined 54 feet of retail frontage and +/- 3,544 usable square feet. These flexible spaces can function as four individual storefronts or one expansive retail unit, offering versatility to suit any business model. A paved off-street parking lot adds convenience, while a large front-lit billboard—featuring two rentable ad spaces—provides prime exposure. One building comes with land use approval and engineering plans for a Class 5 cannabis dispensary, streamlining your path to operation. Any plans and approvals must be confirmed by a buyer during their due diligence period.