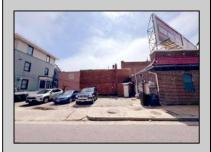

## **COMMENTS**

Prime Retail Opportunity in Atlantic Cityl's Booming Orange Loop! Unlock the potential of this rare retail opportunity featuring two contiguous buildings with a combined 54 feet of retail frontage and +/- 3,544 usable square feet. These flexible spaces can function as four individual storefronts or one expansive retail unit, offering versatility to suit any business model. A paved off-street parking lot adds convenience, while a large front-lit billboard—featuring two rentable ad spaces—provides prime exposure. One building comes with land use approval and engineering plans for a Class 5 cannabis dispensary, streamlining your path to operation. Any plans and approvals must be confirmed by a buyer during their due diligence period.

## **PROPERTY DETAILS**

Exterior OutsideFeatures ParkingGarage Water
Brick Face Sign 6 to 10 Spaces Public
Off Street
Paved

Sewer Public Sewer

Ask for Veronica "Ronni" Vetro Berger Realty Inc 3160 Asbury Avenue, Ocean City Call: 609-399-0076 Email to: vrv@bergerrealty.com