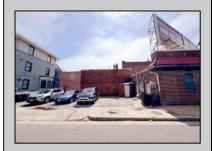

## **COMMENTS**

Prime Retail Opportunity in Atlantic Cityl's Booming Orange Loop! Unlock the potential of this rare retail opportunity featuring two contiguous buildings with a combined 54 feet of retail frontage and +/- 3,544 usable square feet. These flexible spaces can function as four individual storefronts or one expansive retail unit, offering versatility to suit any business model. A paved off-street parking lot adds convenience, while a large front-lit billboard—featuring two rentable ad spaces—provides prime exposure. One building comes with land use approval and engineering plans for a Class 5 cannabis dispensary, streamlining your path to operation. Any plans and approvals must be confirmed by a buyer during their due diligence period.