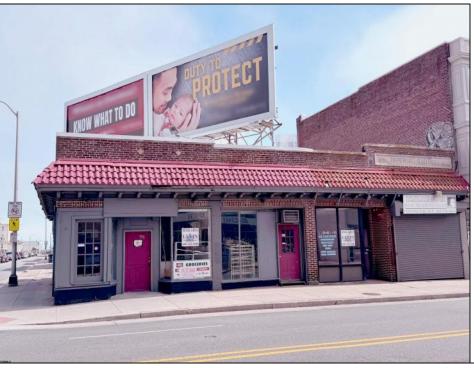

## **COMMENTS**

Prime Retail Opportunity in Atlantic Cityl's Booming Orange Loop! Unlock the potential of this rare retail opportunity featuring two contiguous buildings with a combined 54 feet of retail frontage and +/- 3,544 usable square feet. These flexible spaces can function as four individual storefronts or one expansive retail unit, offering versatility to suit any business model. A paved off-street parking lot adds convenience, while a large front-lit billboard—featuring two rentable ad spaces—provides prime exposure. One building comes with land use approval and engineering plans for a Class 5 cannabis dispensary, streamlining your path to operation. Any plans and approvals must be confirmed by a buyer during their due diligence period.