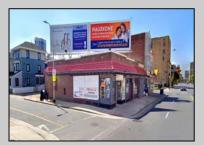

## **COMMENTS**

Prime Retail Opportunity in Atlantic Cityl's Booming Orange Loop! Unlock the potential of this rare retail opportunity featuring two contiguous buildings with a combined 54 feet of retail frontage and +/- 3,544 usable square feet. These flexible spaces can function as four individual storefronts or one expansive retail unit, offering versatility to suit any business model. A paved off-street parking lot adds convenience, while a large front-lit billboard—featuring two rentable ad spaces—provides prime exposure. One building comes with land use approval and engineering plans for a Class 5 cannabis dispensary, streamlining your path to operation. Any plans and approvals must be confirmed by a buyer during their due diligence period.