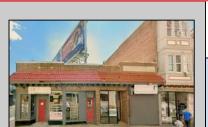

## **COMMENTS**

Prime Retail Opportunity in Atlantic Cityl's Booming Orange Loop! Unlock the potential of this rare retail opportunity featuring two contiguous buildings with a combined 54 feet of retail frontage and +/- 3,544 usable square feet. These flexible spaces can function as four individual storefronts or one expansive retail unit, offering versatility to suit any business model. A paved off-street parking lot adds convenience, while a large front-lit billboard—featuring two rentable ad spaces—provides prime exposure. One building comes with land use approval and engineering plans for a Class 5 cannabis dispensary, streamlining your path to operation. Any plans and approvals must be confirmed by a buyer during their due diligence period.