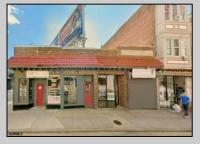

## **COMMENTS**

Prime Retail Opportunity in Atlantic City\'s Booming Orange Loop! Unlock the potential of this rare retail opportunity featuring two contiguous buildings with a combined 54 feet of retail frontage and +/- 3,544 usable square feet. These flexible spaces can function as four individual storefronts or one expansive retail unit, offering versatility to suit any business model. A paved off-street parking lot adds convenience, while a large front-lit billboard—featuring two rentable ad spaces—provides prime exposure. One building comes with land use approval and engineering plans for a Class 5 cannabis dispensary, streamlining your path to operation. Any plans and approvals must be confirmed by a buyer during their due diligence period.

## **PROPERTY DETAILS**

Exterior OutsideFeatures ParkingGarage Water
Brick Face Sign 6 to 10 Spaces Public
Off Street
Paved

Sewer Public Sewer

Ask for Theresa Maina Berger Realty Inc 3160 Asbury Avenue, Ocean City Call: 609-399-0076