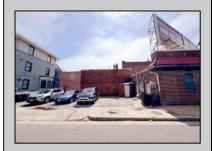

## **COMMENTS**

Prime Retail Opportunity in Atlantic City\'s Booming Orange Loop! Unlock the potential of this rare retail opportunity featuring two contiguous buildings with a combined 54 feet of retail frontage and +/- 3,544 usable square feet. These flexible spaces can function as four individual storefronts or one expansive retail unit, offering versatility to suit any business model. A paved off-street parking lot adds convenience, while a large front-lit billboard—featuring two rentable ad spaces—provides prime exposure. One building comes with land use approval and engineering plans for a Class 5 cannabis dispensary, streamlining your path to operation. Any plans and approvals must be confirmed by a buyer during their due diligence period.

## **PROPERTY DETAILS**

Exterior OutsideFeatures ParkingGarage Water
Brick Face Sign 6 to 10 Spaces Public
Off Street
Paved

Sewer Public Sewer

Ask for Theresa Maina Berger Realty Inc 3160 Asbury Avenue, Ocean City Call: 609-399-0076