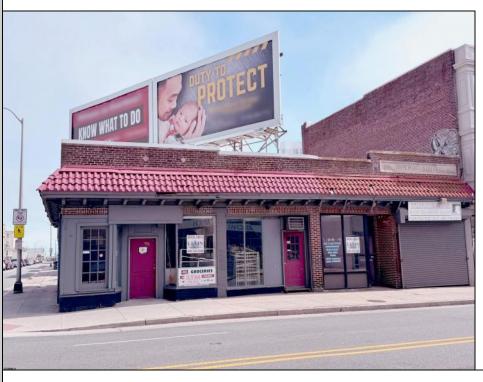

## **COMMENTS**

Prime Retail Opportunity in Atlantic City\'s Booming Orange Loop! Unlock the potential of this rare retail opportunity featuring two contiguous buildings with a combined 54 feet of retail frontage and +/- 3,544 usable square feet. These flexible spaces can function as four individual storefronts or one expansive retail unit, offering versatility to suit any business model. A paved off-street parking lot adds convenience, while a large front-lit billboard—featuring two rentable ad spaces—provides prime exposure. One building comes with land use approval and engineering plans for a Class 5 cannabis dispensary, streamlining your path to operation. Any plans and approvals must be confirmed by a buyer during their due diligence period.

## **PROPERTY DETAILS**

Exterior OutsideFeatures ParkingGarage Water
Brick Face Sign 6 to 10 Spaces Public
Off Street
Paved

Sewer Public Sewer

Ask for Theresa Maina Berger Realty Inc 3160 Asbury Avenue, Ocean City Call: 609-399-0076