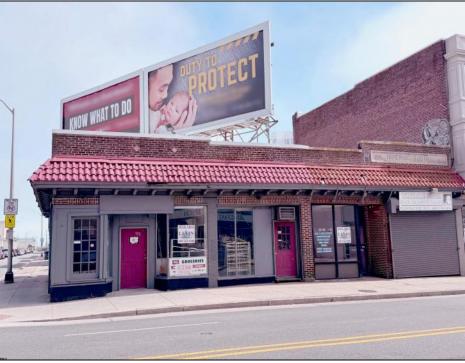

## **COMMENTS**

Prime Retail Opportunity in Atlantic City\'s Booming Orange Loop! Unlock the potential of this rare retail opportunity featuring two contiguous buildings with a combined 54 feet of retail frontage and +/- 3,544 usable square feet. These flexible spaces can function as four individual storefronts or one expansive retail unit, offering versatility to suit any business model. A paved off-street parking lot adds convenience, while a large front-lit billboard—featuring two rentable ad spaces—provides prime exposure. One building comes with land use approval and engineering plans for a Class 5 cannabis dispensary, streamlining your path to operation. Any plans and approvals must be confirmed by a buyer during their due diligence period.