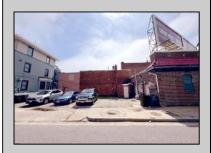

## **COMMENTS**

Prime Retail Opportunity in Atlantic City\'s Booming Orange Loop! Unlock the potential of this rare retail opportunity featuring two contiguous buildings with a combined 54 feet of retail frontage and +/- 3,544 usable square feet. These flexible spaces can function as four individual storefronts or one expansive retail unit, offering versatility to suit any business model. A paved off-street parking lot adds convenience, while a large front-lit billboard—featuring two rentable ad spaces—provides prime exposure. One building comes with land use approval and engineering plans for a Class 5 cannabis dispensary, streamlining your path to operation. Any plans and approvals must be confirmed by a buyer during their due diligence period.

## **PROPERTY DETAILS**

| Exterior<br>Brick Face | OutsideFeatures<br>Sign | ParkingGarage<br>6 to 10 Spaces | Water<br>Public |
|------------------------|-------------------------|---------------------------------|-----------------|
|                        | •                       | Off Street                      |                 |
|                        |                         | Paved                           |                 |