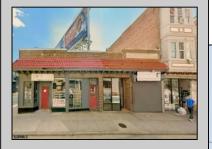

## **COMMENTS**

Prime Retail Opportunity in Atlantic City\'s Booming Orange Loop! Unlock the potential of this rare retail opportunity featuring two contiguous buildings with a combined 54 feet of retail frontage and +/- 3,544 usable square feet. These flexible spaces can function as four individual storefronts or one expansive retail unit, offering versatility to suit any business model. A paved off-street parking lot adds convenience, while a large front-lit billboard—featuring two rentable ad spaces—provides prime exposure. One building comes with land use approval and engineering plans for a Class 5 cannabis dispensary, streamlining your path to operation. Any plans and approvals must be confirmed by a buyer during their due diligence period.