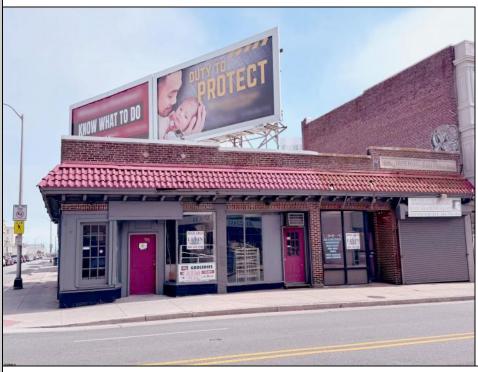

## 1318 Pacific Avenue Atlantic City, NJ 08401

Asking \$899,000.00

## COMMENTS

Prime Retail Opportunity in Atlantic City\'s Booming Orange Loop! Unlock the potential of this rare retail opportunity featuring two contiguous buildings with a combined 54 feet of retail frontage and +/- 3,544 usable square feet. These flexible spaces can function as four individual storefronts or one expansive retail unit, offering versatility to suit any business model. A paved off-street parking lot adds convenience, while a large front-lit billboard—featuring two rentable ad spaces—provides prime exposure. One building comes with land use approval and engineering plans for a Class 5 cannabis dispensary, streamlining your path to operation. Any plans and approvals must be confirmed by a buyer during their due diligence period.

**PROPERTY DETAILS** 

Exterior Brick Face

Sewer Public Sewer OutsideFeatures Sign ParkingGarage 6 to 10 Spaces Off Street Paved Water Public

Ask for Norman Hartzel Berger Realty Inc 3160 Asbury Avenue, Ocean City Call: 609-399-0076 Email to: