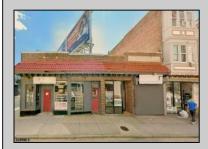

## 1318 Pacific Avenue Atlantic City, NJ 08401

Asking \$899,000.00

## COMMENTS

Prime Retail Opportunity in Atlantic City\'s Booming Orange Loop! Unlock the potential of this rare retail opportunity featuring two contiguous buildings with a combined 54 feet of retail frontage and +/- 3,544 usable square feet. These flexible spaces can function as four individual storefronts or one expansive retail unit, offering versatility to suit any business model. A paved off-street parking lot adds convenience, while a large front-lit billboard—featuring two rentable ad spaces—provides prime exposure. One building comes with land use approval and engineering plans for a Class 5 cannabis dispensary, streamlining your path to operation. Any plans and approvals must be confirmed by a buyer during their due diligence period.