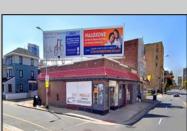

## COMMENTS

Prime Retail Opportunity in Atlantic City\'s Booming Orange Loop! Unlock the potential of this rare retail opportunity featuring two contiguous buildings with a combined 54 feet of retail frontage and +/- 3,544 usable square feet. These flexible spaces can function as four individual storefronts or one expansive retail unit, offering versatility to suit any business model. A paved off-street parking lot adds convenience, while a large front-lit billboard—featuring two rentable ad spaces—provides prime exposure. One building comes with land use approval and engineering plans for a Class 5 cannabis dispensary, streamlining your path to operation. Any plans and approvals must be confirmed by a buyer during their due diligence period.