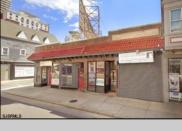

## 1318 Pacific Avenue Atlantic City, NJ 08401

Asking \$899,000.00

## COMMENTS

Prime Retail Opportunity in Atlantic City\'s Booming Orange Loop! Unlock the potential of this rare retail opportunity featuring two contiguous buildings with a combined 54 feet of retail frontage and +/- 3,544 usable square feet. These flexible spaces can function as four individual storefronts or one expansive retail unit, offering versatility to suit any business model. A paved off-street parking lot adds convenience, while a large front-lit billboard—featuring two rentable ad spaces—provides prime exposure. One building comes with land use approval and engineering plans for a Class 5 cannabis dispensary, streamlining your path to operation. Any plans and approvals must be confirmed by a buyer during their due diligence period.