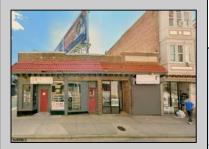

## **COMMENTS**

Prime Retail Opportunity in Atlantic City\'s Booming Orange Loop! Unlock the potential of this rare retail opportunity featuring two contiguous buildings with a combined 54 feet of retail frontage and +/- 3,544 usable square feet. These flexible spaces can function as four individual storefronts or one expansive retail unit, offering versatility to suit any business model. A paved off-street parking lot adds convenience, while a large front-lit billboard—featuring two rentable ad spaces—provides prime exposure. One building comes with land use approval and engineering plans for a Class 5 cannabis dispensary, streamlining your path to operation. Any plans and approvals must be confirmed by a buyer during their due diligence period.