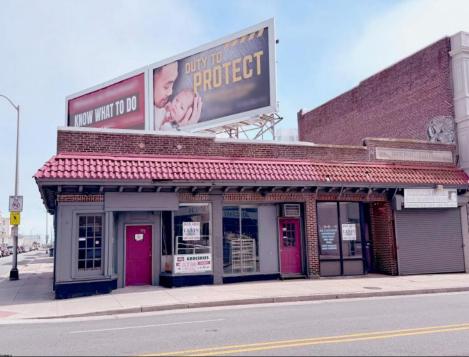

## **COMMENTS**

Prime Retail Opportunity in Atlantic City\'s Booming Orange Loop! Unlock the potential of this rare retail opportunity featuring two contiguous buildings with a combined 54 feet of retail frontage and +/- 3,544 usable square feet. These flexible spaces can function as four individual storefronts or one expansive retail unit, offering versatility to suit any business model. A paved off-street parking lot adds convenience, while a large front-lit billboard—featuring two rentable ad spaces—provides prime exposure. One building comes with land use approval and engineering plans for a Class 5 cannabis dispensary, streamlining your path to operation. Any plans and approvals must be confirmed by a buyer during their due diligence period.