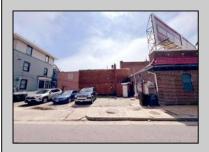

## **COMMENTS**

Prime Retail Opportunity in Atlantic City\'s Booming Orange Loop! Unlock the potential of this rare retail opportunity featuring two contiguous buildings with a combined 54 feet of retail frontage and +/- 3,544 usable square feet. These flexible spaces can function as four individual storefronts or one expansive retail unit, offering versatility to suit any business model. A paved off-street parking lot adds convenience, while a large front-lit billboard—featuring two rentable ad spaces—provides prime exposure. One building comes with land use approval and engineering plans for a Class 5 cannabis dispensary, streamlining your path to operation. Any plans and approvals must be confirmed by a buyer during their due diligence period.

## **PROPERTY DETAILS**

| Exterior<br>Brick Face | OutsideFeatures<br>Sign | ParkingGarage<br>6 to 10 Spaces | Water<br>Public |
|------------------------|-------------------------|---------------------------------|-----------------|
|                        | Sign                    | Off Street                      | Public          |
|                        |                         | Paved                           |                 |