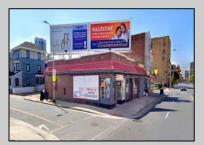

## **COMMENTS**

Prime Retail Opportunity in Atlantic City\'s Booming Orange Loop! Unlock the potential of this rare retail opportunity featuring two contiguous buildings with a combined 54 feet of retail frontage and +/- 3,544 usable square feet. These flexible spaces can function as four individual storefronts or one expansive retail unit, offering versatility to suit any business model. A paved off-street parking lot adds convenience, while a large front-lit billboard—featuring two rentable ad spaces—provides prime exposure. One building comes with land use approval and engineering plans for a Class 5 cannabis dispensary, streamlining your path to operation. Any plans and approvals must be confirmed by a buyer during their due diligence period.