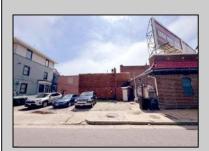

## **COMMENTS**

Prime Retail Opportunity in Atlantic Cityl's Booming Orange Loop! Unlock the potential of this rare retail opportunity featuring two contiguous buildings with a combined 54 feet of retail frontage and +/- 3,544 usable square feet. These flexible spaces can function as four individual storefronts or one expansive retail unit, offering versatility to suit any business model. A paved off-street parking lot adds convenience, while a large front-lit billboard—featuring two rentable ad spaces—provides prime exposure. One building comes with land use approval and engineering plans for a Class 5 cannabis dispensary, streamlining your path to operation. Any plans and approvals must be confirmed by a buyer during their due diligence period.

## **PROPERTY DETAILS**

Exterior OutsideFeatures ParkingGarage Water
Brick Face Sign 6 to 10 Spaces Public
Off Street
Paved

Sewer Public Sewer

Ask for Mary Kuchka Berger Realty Inc 3160 Asbury Avenue, Ocean City Call: 609-399-0076