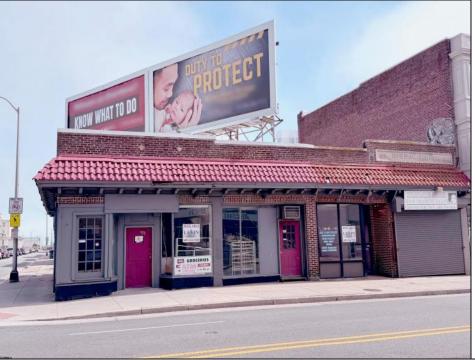

## **COMMENTS**

Prime Retail Opportunity in Atlantic Cityl's Booming Orange Loop! Unlock the potential of this rare retail opportunity featuring two contiguous buildings with a combined 54 feet of retail frontage and +/- 3,544 usable square feet. These flexible spaces can function as four individual storefronts or one expansive retail unit, offering versatility to suit any business model. A paved off-street parking lot adds convenience, while a large front-lit billboard—featuring two rentable ad spaces—provides prime exposure. One building comes with land use approval and engineering plans for a Class 5 cannabis dispensary, streamlining your path to operation. Any plans and approvals must be confirmed by a buyer during their due diligence period.

## **PROPERTY DETAILS**

Exterior OutsideFeatures ParkingGarage Water
Brick Face Sign 6 to 10 Spaces Public
Off Street
Paved

Sewer Public Sewer

Ask for Mary Kuchka Berger Realty Inc 3160 Asbury Avenue, Ocean City Call: 609-399-0076