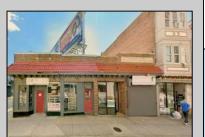

## **COMMENTS**

Prime Retail Opportunity in Atlantic Cityl's Booming Orange Loop! Unlock the potential of this rare retail opportunity featuring two contiguous buildings with a combined 54 feet of retail frontage and +/- 3,544 usable square feet. These flexible spaces can function as four individual storefronts or one expansive retail unit, offering versatility to suit any business model. A paved off-street parking lot adds convenience, while a large front-lit billboard—featuring two rentable ad spaces—provides prime exposure. One building comes with land use approval and engineering plans for a Class 5 cannabis dispensary, streamlining your path to operation. Any plans and approvals must be confirmed by a buyer during their due diligence period.