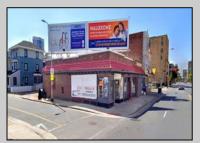

## **COMMENTS**

Prime Retail Opportunity in Atlantic City\'s Booming Orange Loop! Unlock the potential of this rare retail opportunity featuring two contiguous buildings with a combined 54 feet of retail frontage and +/- 3,544 usable square feet. These flexible spaces can function as four individual storefronts or one expansive retail unit, offering versatility to suit any business model. A paved off-street parking lot adds convenience, while a large front-lit billboard—featuring two rentable ad spaces—provides prime exposure. One building comes with land use approval and engineering plans for a Class 5 cannabis dispensary, streamlining your path to operation. Any plans and approvals must be confirmed by a buyer during their due diligence period.