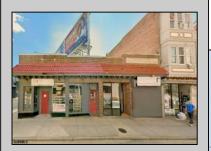

## **COMMENTS**

Prime Retail Opportunity in Atlantic City\'s Booming Orange Loop! Unlock the potential of this rare retail opportunity featuring two contiguous buildings with a combined 54 feet of retail frontage and +/- 3,544 usable square feet. These flexible spaces can function as four individual storefronts or one expansive retail unit, offering versatility to suit any business model. A paved off-street parking lot adds convenience, while a large front-lit billboard—featuring two rentable ad spaces—provides prime exposure. One building comes with land use approval and engineering plans for a Class 5 cannabis dispensary, streamlining your path to operation. Any plans and approvals must be confirmed by a buyer during their due diligence period.