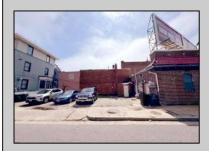

## **COMMENTS**

Prime Retail Opportunity in Atlantic City\'s Booming Orange Loop! Unlock the potential of this rare retail opportunity featuring two contiguous buildings with a combined 54 feet of retail frontage and +/- 3,544 usable square feet. These flexible spaces can function as four individual storefronts or one expansive retail unit, offering versatility to suit any business model. A paved off-street parking lot adds convenience, while a large front-lit billboard—featuring two rentable ad spaces—provides prime exposure. One building comes with land use approval and engineering plans for a Class 5 cannabis dispensary, streamlining your path to operation. Any plans and approvals must be confirmed by a buyer during their due diligence period.

## **PROPERTY DETAILS**

Exterior OutsideFeatures ParkingGarage Water 6 to 10 Spaces Public **Brick Face** Sign Off Street Paved

Sewer **Public Sewer** 

Ask for Margarita Kobilianets Berger Realty Inc 3160 Asbury Avenue, Ocean City Call: 609-399-0076