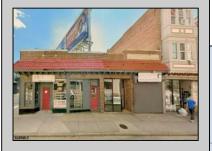

## **COMMENTS**

Prime Retail Opportunity in Atlantic City\'s Booming Orange Loop! Unlock the potential of this rare retail opportunity featuring two contiguous buildings with a combined 54 feet of retail frontage and +/- 3,544 usable square feet. These flexible spaces can function as four individual storefronts or one expansive retail unit, offering versatility to suit any business model. A paved off-street parking lot adds convenience, while a large front-lit billboard—featuring two rentable ad spaces—provides prime exposure. One building comes with land use approval and engineering plans for a Class 5 cannabis dispensary, streamlining your path to operation. Any plans and approvals must be confirmed by a buyer during their due diligence period.