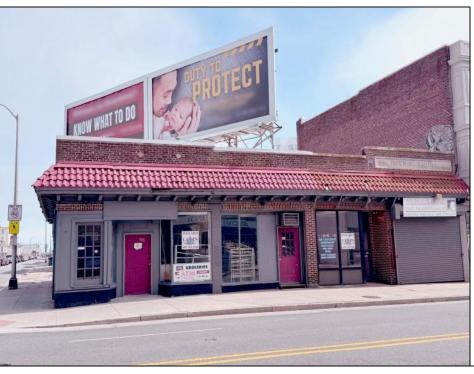

## **COMMENTS**

Prime Retail Opportunity in Atlantic City\'s Booming Orange Loop! Unlock the potential of this rare retail opportunity featuring two contiguous buildings with a combined 54 feet of retail frontage and +/- 3,544 usable square feet. These flexible spaces can function as four individual storefronts or one expansive retail unit, offering versatility to suit any business model. A paved off-street parking lot adds convenience, while a large front-lit billboard—featuring two rentable ad spaces—provides prime exposure. One building comes with land use approval and engineering plans for a Class 5 cannabis dispensary, streamlining your path to operation. Any plans and approvals must be confirmed by a buyer during their due diligence period.