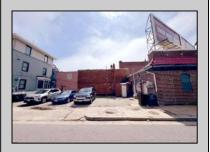

## **COMMENTS**

Prime Retail Opportunity in Atlantic Cityl's Booming Orange Loop! Unlock the potential of this rare retail opportunity featuring two contiguous buildings with a combined 54 feet of retail frontage and +/- 3,544 usable square feet. These flexible spaces can function as four individual storefronts or one expansive retail unit, offering versatility to suit any business model. A paved off-street parking lot adds convenience, while a large front-lit billboard—featuring two rentable ad spaces—provides prime exposure. One building comes with land use approval and engineering plans for a Class 5 cannabis dispensary, streamlining your path to operation. Any plans and approvals must be confirmed by a buyer during their due diligence period.

## **PROPERTY DETAILS**

| Exterior   | OutsideFeatures | ParkingGarage  | Water  |
|------------|-----------------|----------------|--------|
| Brick Face | Sign            | 6 to 10 Spaces | Public |
|            |                 | Off Street     |        |
|            |                 | Paved          |        |