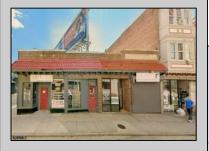

## **COMMENTS**

Prime Retail Opportunity in Atlantic Cityl's Booming Orange Loop! Unlock the potential of this rare retail opportunity featuring two contiguous buildings with a combined 54 feet of retail frontage and +/- 3,544 usable square feet. These flexible spaces can function as four individual storefronts or one expansive retail unit, offering versatility to suit any business model. A paved off-street parking lot adds convenience, while a large front-lit billboard—featuring two rentable ad spaces—provides prime exposure. One building comes with land use approval and engineering plans for a Class 5 cannabis dispensary, streamlining your path to operation. Any plans and approvals must be confirmed by a buyer during their due diligence period.