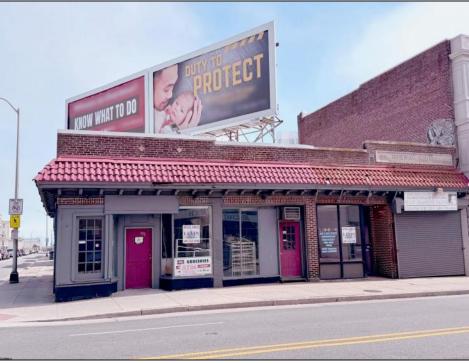

## **COMMENTS**

Prime Retail Opportunity in Atlantic Cityl's Booming Orange Loop! Unlock the potential of this rare retail opportunity featuring two contiguous buildings with a combined 54 feet of retail frontage and +/- 3,544 usable square feet. These flexible spaces can function as four individual storefronts or one expansive retail unit, offering versatility to suit any business model. A paved off-street parking lot adds convenience, while a large front-lit billboard—featuring two rentable ad spaces—provides prime exposure. One building comes with land use approval and engineering plans for a Class 5 cannabis dispensary, streamlining your path to operation. Any plans and approvals must be confirmed by a buyer during their due diligence period.