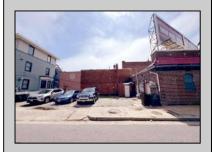

## **COMMENTS**

Prime Retail Opportunity in Atlantic Cityl's Booming Orange Loop! Unlock the potential of this rare retail opportunity featuring two contiguous buildings with a combined 54 feet of retail frontage and +/- 3,544 usable square feet. These flexible spaces can function as four individual storefronts or one expansive retail unit, offering versatility to suit any business model. A paved off-street parking lot adds convenience, while a large front-lit billboard—featuring two rentable ad spaces—provides prime exposure. One building comes with land use approval and engineering plans for a Class 5 cannabis dispensary, streamlining your path to operation. Any plans and approvals must be confirmed by a buyer during their due diligence period.

## **PROPERTY DETAILS**

Exterior OutsideFeatures ParkingGarage Water
Brick Face Sign 6 to 10 Spaces Public
Off Street
Paved

Sewer Public Sewer

Ask for Joyce McMahon Berger Realty Inc 3160 Asbury Avenue, Ocean City Call: 609-399-0076