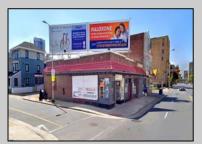

## **COMMENTS**

Prime Retail Opportunity in Atlantic Cityl's Booming Orange Loop! Unlock the potential of this rare retail opportunity featuring two contiguous buildings with a combined 54 feet of retail frontage and +/- 3,544 usable square feet. These flexible spaces can function as four individual storefronts or one expansive retail unit, offering versatility to suit any business model. A paved off-street parking lot adds convenience, while a large front-lit billboard—featuring two rentable ad spaces—provides prime exposure. One building comes with land use approval and engineering plans for a Class 5 cannabis dispensary, streamlining your path to operation. Any plans and approvals must be confirmed by a buyer during their due diligence period.

## **PROPERTY DETAILS**

Exterior OutsideFeatures ParkingGarage Water
Brick Face Sign 6 to 10 Spaces Public
Off Street
Paved

Sewer Public Sewer

Ask for Joyce McMahon Berger Realty Inc 3160 Asbury Avenue, Ocean City Call: 609-399-0076