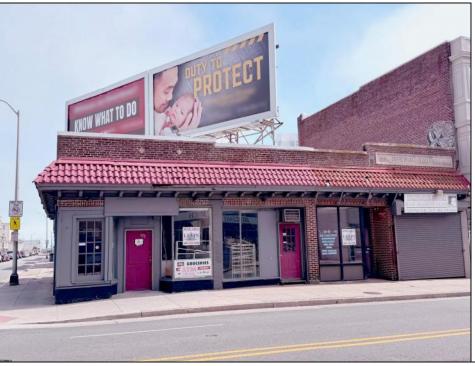

## **COMMENTS**

Prime Retail Opportunity in Atlantic Cityl's Booming Orange Loop! Unlock the potential of this rare retail opportunity featuring two contiguous buildings with a combined 54 feet of retail frontage and +/- 3,544 usable square feet. These flexible spaces can function as four individual storefronts or one expansive retail unit, offering versatility to suit any business model. A paved off-street parking lot adds convenience, while a large front-lit billboard—featuring two rentable ad spaces—provides prime exposure. One building comes with land use approval and engineering plans for a Class 5 cannabis dispensary, streamlining your path to operation. Any plans and approvals must be confirmed by a buyer during their due diligence period.

## **PROPERTY DETAILS**

Exterior OutsideFeatures ParkingGarage Water
Brick Face Sign 6 to 10 Spaces Public
Off Street
Paved

Sewer Public Sewer

Ask for Joyce McMahon Berger Realty Inc 3160 Asbury Avenue, Ocean City Call: 609-399-0076