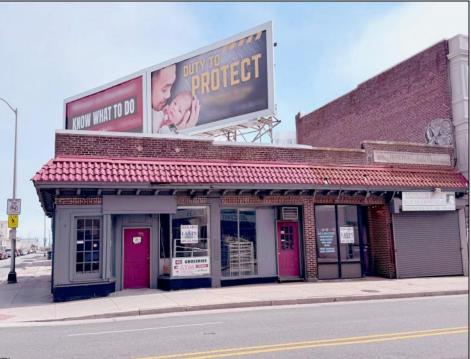

## 1318 Pacific Avenue Atlantic City, NJ 08401

Asking \$899,000.00

## **COMMENTS**

Prime Retail Opportunity in Atlantic Cityl's Booming Orange Loop! Unlock the potential of this rare retail opportunity featuring two contiguous buildings with a combined 54 feet of retail frontage and +/- 3,544 usable square feet. These flexible spaces can function as four individual storefronts or one expansive retail unit, offering versatility to suit any business model. A paved off-street parking lot adds convenience, while a large front-lit billboard—featuring two rentable ad spaces—provides prime exposure. One building comes with land use approval and engineering plans for a Class 5 cannabis dispensary, streamlining your path to operation. Any plans and approvals must be confirmed by a buyer during their due diligence period.