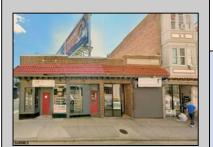

## 1318 Pacific Avenue Atlantic City, NJ 08401

Asking \$899,000.00

## **COMMENTS**

Prime Retail Opportunity in Atlantic Cityl's Booming Orange Loop! Unlock the potential of this rare retail opportunity featuring two contiguous buildings with a combined 54 feet of retail frontage and +/- 3,544 usable square feet. These flexible spaces can function as four individual storefronts or one expansive retail unit, offering versatility to suit any business model. A paved off-street parking lot adds convenience, while a large front-lit billboard—featuring two rentable ad spaces—provides prime exposure. One building comes with land use approval and engineering plans for a Class 5 cannabis dispensary, streamlining your path to operation. Any plans and approvals must be confirmed by a buyer during their due diligence period.