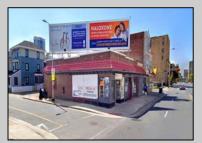

## **COMMENTS**

Prime Retail Opportunity in Atlantic Cityl's Booming Orange Loop! Unlock the potential of this rare retail opportunity featuring two contiguous buildings with a combined 54 feet of retail frontage and +/- 3,544 usable square feet. These flexible spaces can function as four individual storefronts or one expansive retail unit, offering versatility to suit any business model. A paved off-street parking lot adds convenience, while a large front-lit billboard—featuring two rentable ad spaces—provides prime exposure. One building comes with land use approval and engineering plans for a Class 5 cannabis dispensary, streamlining your path to operation. Any plans and approvals must be confirmed by a buyer during their due diligence period.