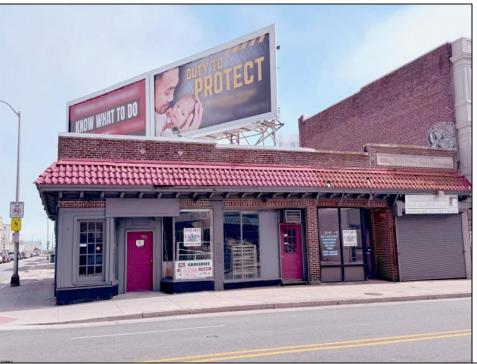

## **COMMENTS**

Prime Retail Opportunity in Atlantic Cityl's Booming Orange Loop! Unlock the potential of this rare retail opportunity featuring two contiguous buildings with a combined 54 feet of retail frontage and +/- 3,544 usable square feet. These flexible spaces can function as four individual storefronts or one expansive retail unit, offering versatility to suit any business model. A paved off-street parking lot adds convenience, while a large front-lit billboard—featuring two rentable ad spaces—provides prime exposure. One building comes with land use approval and engineering plans for a Class 5 cannabis dispensary, streamlining your path to operation. Any plans and approvals must be confirmed by a buyer during their due diligence period.

## **PROPERTY DETAILS**

Exterior OutsideFeatures ParkingGarage Water
Brick Face Sign 6 to 10 Spaces Public
Off Street
Paved

Sewer Public Sewer

Ask for Susan Goetz Berger Realty Inc 3160 Asbury Avenue, Ocean City Call: 609-399-0076