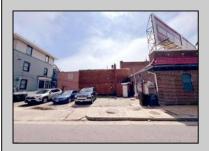

## **COMMENTS**

Prime Retail Opportunity in Atlantic Cityl's Booming Orange Loop! Unlock the potential of this rare retail opportunity featuring two contiguous buildings with a combined 54 feet of retail frontage and +/- 3,544 usable square feet. These flexible spaces can function as four individual storefronts or one expansive retail unit, offering versatility to suit any business model. A paved off-street parking lot adds convenience, while a large front-lit billboard—featuring two rentable ad spaces—provides prime exposure. One building comes with land use approval and engineering plans for a Class 5 cannabis dispensary, streamlining your path to operation. Any plans and approvals must be confirmed by a buyer during their due diligence period.

## **PROPERTY DETAILS**

Exterior OutsideFeatures ParkingGarage Water
Brick Face Sign 6 to 10 Spaces Public
Off Street
Paved

Sewer Public Sewer

Ask for Susan Goetz Berger Realty Inc 3160 Asbury Avenue, Ocean City Call: 609-399-0076