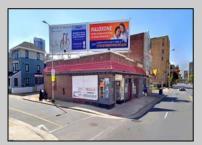

## COMMENTS

Prime Retail Opportunity in Atlantic Cityl's Booming Orange Loop! Unlock the potential of this rare retail opportunity featuring two contiguous buildings with a combined 54 feet of retail frontage and +/- 3,544 usable square feet. These flexible spaces can function as four individual storefronts or one expansive retail unit, offering versatility to suit any business model. A paved off-street parking lot adds convenience, while a large front-lit billboard—featuring two rentable ad spaces—provides prime exposure. One building comes with land use approval and engineering plans for a Class 5 cannabis dispensary, streamlining your path to operation. Any plans and approvals must be confirmed by a buyer during their due diligence period.