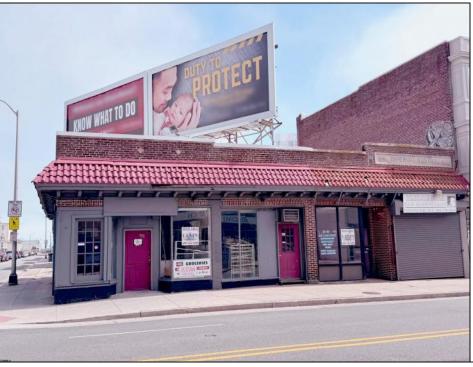

## COMMENTS

Prime Retail Opportunity in Atlantic Cityl's Booming Orange Loop! Unlock the potential of this rare retail opportunity featuring two contiguous buildings with a combined 54 feet of retail frontage and +/- 3,544 usable square feet. These flexible spaces can function as four individual storefronts or one expansive retail unit, offering versatility to suit any business model. A paved off-street parking lot adds convenience, while a large front-lit billboard—featuring two rentable ad spaces—provides prime exposure. One building comes with land use approval and engineering plans for a Class 5 cannabis dispensary, streamlining your path to operation. Any plans and approvals must be confirmed by a buyer during their due diligence period.