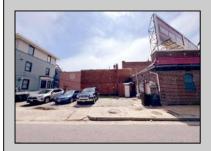

## COMMENTS

Prime Retail Opportunity in Atlantic Cityl's Booming Orange Loop! Unlock the potential of this rare retail opportunity featuring two contiguous buildings with a combined 54 feet of retail frontage and +/- 3,544 usable square feet. These flexible spaces can function as four individual storefronts or one expansive retail unit, offering versatility to suit any business model. A paved off-street parking lot adds convenience, while a large front-lit billboard—featuring two rentable ad spaces—provides prime exposure. One building comes with land use approval and engineering plans for a Class 5 cannabis dispensary, streamlining your path to operation. Any plans and approvals must be confirmed by a buyer during their due diligence period.