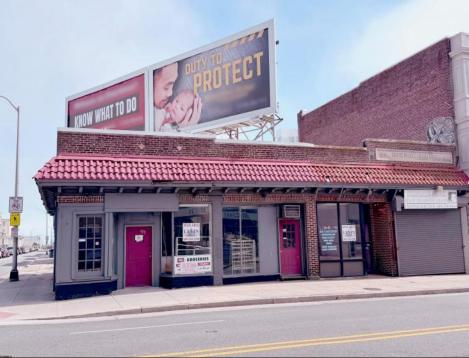

## **COMMENTS**

Prime Retail Opportunity in Atlantic City\'s Booming Orange Loop! Unlock the potential of this rare retail opportunity featuring two contiguous buildings with a combined 54 feet of retail frontage and +/- 3,544 usable square feet. These flexible spaces can function as four individual storefronts or one expansive retail unit, offering versatility to suit any business model. A paved off-street parking lot adds convenience, while a large front-lit billboard—featuring two rentable ad spaces—provides prime exposure. One building comes with land use approval and engineering plans for a Class 5 cannabis dispensary, streamlining your path to operation. Any plans and approvals must be confirmed by a buyer during their due diligence period.

## **PROPERTY DETAILS**

Exterior OutsideFeatures ParkingGarage Water 6 to 10 Spaces Public **Brick Face** Sign Off Street Paved

Sewer **Public Sewer** 

Ask for Frank Shoemaker Berger Realty Inc 3160 Asbury Avenue, Ocean City Call: 609-399-0076