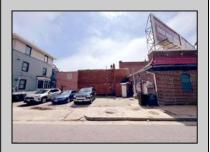

## **COMMENTS**

Prime Retail Opportunity in Atlantic City\'s Booming Orange Loop! Unlock the potential of this rare retail opportunity featuring two contiguous buildings with a combined 54 feet of retail frontage and +/- 3,544 usable square feet. These flexible spaces can function as four individual storefronts or one expansive retail unit, offering versatility to suit any business model. A paved off-street parking lot adds convenience, while a large front-lit billboard—featuring two rentable ad spaces—provides prime exposure. One building comes with land use approval and engineering plans for a Class 5 cannabis dispensary, streamlining your path to operation. Any plans and approvals must be confirmed by a buyer during their due diligence period.

## **PROPERTY DETAILS**

Exterior OutsideFeatures ParkingGarage Water 6 to 10 Spaces Public **Brick Face** Sign Off Street Paved

Sewer **Public Sewer** 

Ask for Frank Shoemaker Berger Realty Inc 3160 Asbury Avenue, Ocean City Call: 609-399-0076