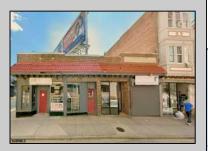

## **COMMENTS**

Prime Retail Opportunity in Atlantic City\'s Booming Orange Loop! Unlock the potential of this rare retail opportunity featuring two contiguous buildings with a combined 54 feet of retail frontage and +/- 3,544 usable square feet. These flexible spaces can function as four individual storefronts or one expansive retail unit, offering versatility to suit any business model. A paved off-street parking lot adds convenience, while a large front-lit billboard—featuring two rentable ad spaces—provides prime exposure. One building comes with land use approval and engineering plans for a Class 5 cannabis dispensary, streamlining your path to operation. Any plans and approvals must be confirmed by a buyer during their due diligence period.

## **PROPERTY DETAILS**

Exterior OutsideFeatures ParkingGarage Water 6 to 10 Spaces Public **Brick Face** Sign Off Street Paved

Sewer **Public Sewer** 

Ask for Frank Shoemaker Berger Realty Inc 3160 Asbury Avenue, Ocean City Call: 609-399-0076