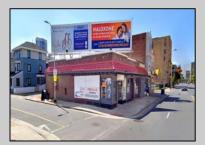

## **COMMENTS**

Prime Retail Opportunity in Atlantic City\'s Booming Orange Loop! Unlock the potential of this rare retail opportunity featuring two contiguous buildings with a combined 54 feet of retail frontage and +/- 3,544 usable square feet. These flexible spaces can function as four individual storefronts or one expansive retail unit, offering versatility to suit any business model. A paved off-street parking lot adds convenience, while a large front-lit billboard—featuring two rentable ad spaces—provides prime exposure. One building comes with land use approval and engineering plans for a Class 5 cannabis dispensary, streamlining your path to operation. Any plans and approvals must be confirmed by a buyer during their due diligence period.

## **PROPERTY DETAILS**

Exterior OutsideFeatures ParkingGarage Water 6 to 10 Spaces Public **Brick Face** Sign Off Street Paved

Sewer **Public Sewer** 

Ask for Frank Shoemaker Berger Realty Inc 3160 Asbury Avenue, Ocean City Call: 609-399-0076