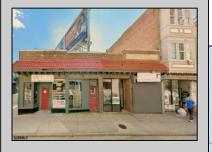

## **COMMENTS**

Prime Retail Opportunity in Atlantic City\'s Booming Orange Loop! Unlock the potential of this rare retail opportunity featuring two contiguous buildings with a combined 54 feet of retail frontage and +/- 3,544 usable square feet. These flexible spaces can function as four individual storefronts or one expansive retail unit, offering versatility to suit any business model. A paved off-street parking lot adds convenience, while a large front-lit billboard—featuring two rentable ad spaces—provides prime exposure. One building comes with land use approval and engineering plans for a Class 5 cannabis dispensary, streamlining your path to operation. Any plans and approvals must be confirmed by a buyer during their due diligence period.