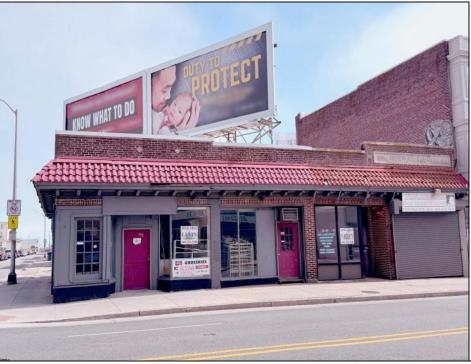

## **COMMENTS**

Prime Retail Opportunity in Atlantic City\'s Booming Orange Loop! Unlock the potential of this rare retail opportunity featuring two contiguous buildings with a combined 54 feet of retail frontage and +/- 3,544 usable square feet. These flexible spaces can function as four individual storefronts or one expansive retail unit, offering versatility to suit any business model. A paved off-street parking lot adds convenience, while a large front-lit billboard—featuring two rentable ad spaces—provides prime exposure. One building comes with land use approval and engineering plans for a Class 5 cannabis dispensary, streamlining your path to operation. Any plans and approvals must be confirmed by a buyer during their due diligence period.