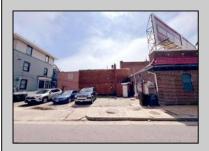

## **COMMENTS**

Prime Retail Opportunity in Atlantic City\'s Booming Orange Loop! Unlock the potential of this rare retail opportunity featuring two contiguous buildings with a combined 54 feet of retail frontage and +/- 3,544 usable square feet. These flexible spaces can function as four individual storefronts or one expansive retail unit, offering versatility to suit any business model. A paved off-street parking lot adds convenience, while a large front-lit billboard—featuring two rentable ad spaces—provides prime exposure. One building comes with land use approval and engineering plans for a Class 5 cannabis dispensary, streamlining your path to operation. Any plans and approvals must be confirmed by a buyer during their due diligence period.

## **PROPERTY DETAILS**

Exterior OutsideFeatures ParkingGarage Water
Brick Face Sign 6 to 10 Spaces Public
Off Street
Paved

Sewer Public Sewer

Ask for Evelyn "Evie" Schweibinz Berger Realty Inc 3160 Asbury Avenue, Ocean City Call: 609-399-0076 Email to: ems@bergerrealty.com