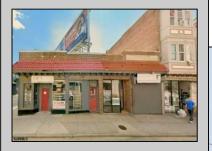

## COMMENTS

Prime Retail Opportunity in Atlantic Cityl's Booming Orange Loop! Unlock the potential of this rare retail opportunity featuring two contiguous buildings with a combined 54 feet of retail frontage and +/- 3,544 usable square feet. These flexible spaces can function as four individual storefronts or one expansive retail unit, offering versatility to suit any business model. A paved off-street parking lot adds convenience, while a large front-lit billboard—featuring two rentable ad spaces—provides prime exposure. One building comes with land use approval and engineering plans for a Class 5 cannabis dispensary, streamlining your path to operation. Any plans and approvals must be confirmed by a buyer during their due diligence period.