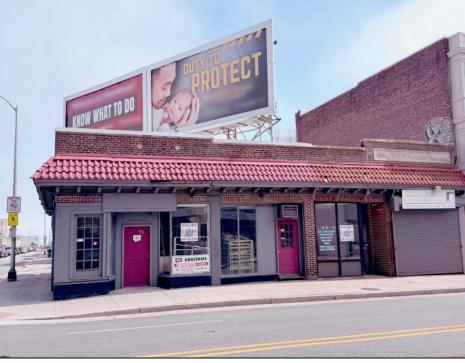

## COMMENTS

Prime Retail Opportunity in Atlantic Cityl's Booming Orange Loop! Unlock the potential of this rare retail opportunity featuring two contiguous buildings with a combined 54 feet of retail frontage and +/- 3,544 usable square feet. These flexible spaces can function as four individual storefronts or one expansive retail unit, offering versatility to suit any business model. A paved off-street parking lot adds convenience, while a large front-lit billboard—featuring two rentable ad spaces—provides prime exposure. One building comes with land use approval and engineering plans for a Class 5 cannabis dispensary, streamlining your path to operation. Any plans and approvals must be confirmed by a buyer during their due diligence period.

## **PROPERTY DETAILS**

Exterior OutsideFeatures ParkingGarage Water
Brick Face Sign 6 to 10 Spaces Public
Off Street
Paved

Sewer Public Sewer

Ask for Donna Brown Berger Realty Inc 3160 Asbury Avenue, Ocean City Call: 609-399-0076