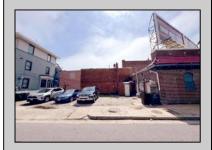

## COMMENTS

Prime Retail Opportunity in Atlantic Cityl's Booming Orange Loop! Unlock the potential of this rare retail opportunity featuring two contiguous buildings with a combined 54 feet of retail frontage and +/- 3,544 usable square feet. These flexible spaces can function as four individual storefronts or one expansive retail unit, offering versatility to suit any business model. A paved off-street parking lot adds convenience, while a large front-lit billboard—featuring two rentable ad spaces—provides prime exposure. One building comes with land use approval and engineering plans for a Class 5 cannabis dispensary, streamlining your path to operation. Any plans and approvals must be confirmed by a buyer during their due diligence period.

## **PROPERTY DETAILS**

Exterior OutsideFeatures ParkingGarage Water
Brick Face Sign 6 to 10 Spaces Public
Off Street
Paved

Sewer Public Sewer

Ask for Donna Brown Berger Realty Inc 3160 Asbury Avenue, Ocean City Call: 609-399-0076