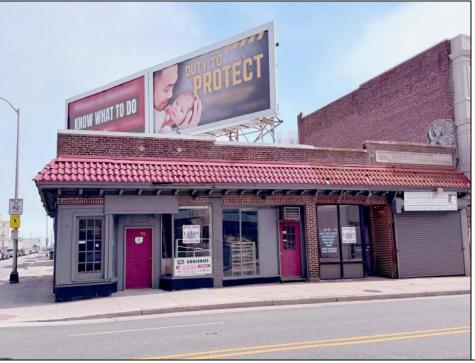

## **COMMENTS**

Prime Retail Opportunity in Atlantic Cityl's Booming Orange Loop! Unlock the potential of this rare retail opportunity featuring two contiguous buildings with a combined 54 feet of retail frontage and +/- 3,544 usable square feet. These flexible spaces can function as four individual storefronts or one expansive retail unit, offering versatility to suit any business model. A paved off-street parking lot adds convenience, while a large front-lit billboard—featuring two rentable ad spaces—provides prime exposure. One building comes with land use approval and engineering plans for a Class 5 cannabis dispensary, streamlining your path to operation. Any plans and approvals must be confirmed by a buyer during their due diligence period.