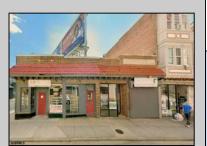

## **COMMENTS**

Prime Retail Opportunity in Atlantic Cityl's Booming Orange Loop! Unlock the potential of this rare retail opportunity featuring two contiguous buildings with a combined 54 feet of retail frontage and +/- 3,544 usable square feet. These flexible spaces can function as four individual storefronts or one expansive retail unit, offering versatility to suit any business model. A paved off-street parking lot adds convenience, while a large front-lit billboard—featuring two rentable ad spaces—provides prime exposure. One building comes with land use approval and engineering plans for a Class 5 cannabis dispensary, streamlining your path to operation. Any plans and approvals must be confirmed by a buyer during their due diligence period.