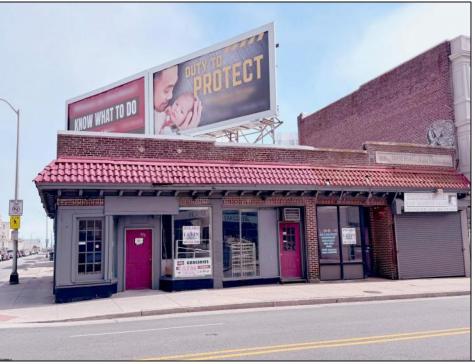

## **COMMENTS**

Prime Retail Opportunity in Atlantic Cityl's Booming Orange Loop! Unlock the potential of this rare retail opportunity featuring two contiguous buildings with a combined 54 feet of retail frontage and +/- 3,544 usable square feet. These flexible spaces can function as four individual storefronts or one expansive retail unit, offering versatility to suit any business model. A paved off-street parking lot adds convenience, while a large front-lit billboard—featuring two rentable ad spaces—provides prime exposure. One building comes with land use approval and engineering plans for a Class 5 cannabis dispensary, streamlining your path to operation. Any plans and approvals must be confirmed by a buyer during their due diligence period.