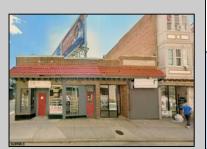

## **COMMENTS**

Prime Retail Opportunity in Atlantic Cityl's Booming Orange Loop! Unlock the potential of this rare retail opportunity featuring two contiguous buildings with a combined 54 feet of retail frontage and +/- 3,544 usable square feet. These flexible spaces can function as four individual storefronts or one expansive retail unit, offering versatility to suit any business model. A paved off-street parking lot adds convenience, while a large front-lit billboard—featuring two rentable ad spaces—provides prime exposure. One building comes with land use approval and engineering plans for a Class 5 cannabis dispensary, streamlining your path to operation. Any plans and approvals must be confirmed by a buyer during their due diligence period.