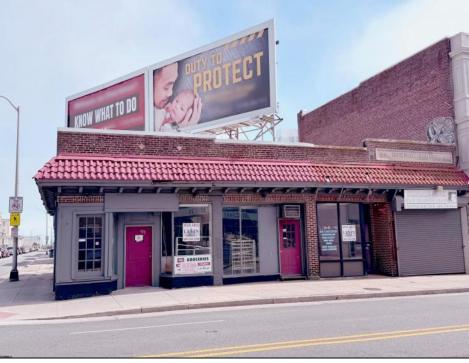

## COMMENTS

Prime Retail Opportunity in Atlantic Cityl's Booming Orange Loop! Unlock the potential of this rare retail opportunity featuring two contiguous buildings with a combined 54 feet of retail frontage and +/- 3,544 usable square feet. These flexible spaces can function as four individual storefronts or one expansive retail unit, offering versatility to suit any business model. A paved off-street parking lot adds convenience, while a large front-lit billboard—featuring two rentable ad spaces—provides prime exposure. One building comes with land use approval and engineering plans for a Class 5 cannabis dispensary, streamlining your path to operation. Any plans and approvals must be confirmed by a buyer during their due diligence period.

## **PROPERTY DETAILS**

Exterior OutsideFeatures ParkingGarage Water
Brick Face Sign 6 to 10 Spaces Public
Off Street
Paved

Sewer Public Sewer

Ask for Bader - Collins Associates
Berger Realty Inc
3160 Asbury Avenue, Ocean City
Call: 609-399-0076
Email to: bca@bergerrealty.com