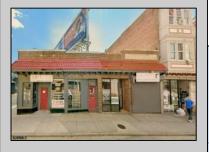

## COMMENTS

Prime Retail Opportunity in Atlantic Cityl's Booming Orange Loop! Unlock the potential of this rare retail opportunity featuring two contiguous buildings with a combined 54 feet of retail frontage and +/- 3,544 usable square feet. These flexible spaces can function as four individual storefronts or one expansive retail unit, offering versatility to suit any business model. A paved off-street parking lot adds convenience, while a large front-lit billboard—featuring two rentable ad spaces—provides prime exposure. One building comes with land use approval and engineering plans for a Class 5 cannabis dispensary, streamlining your path to operation. Any plans and approvals must be confirmed by a buyer during their due diligence period.