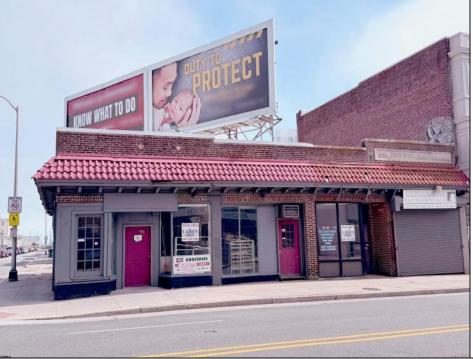

## **COMMENTS**

Prime Retail Opportunity in Atlantic City\'s Booming Orange Loop! Unlock the potential of this rare retail opportunity featuring two contiguous buildings with a combined 54 feet of retail frontage and +/- 3,544 usable square feet. These flexible spaces can function as four individual storefronts or one expansive retail unit, offering versatility to suit any business model. A paved off-street parking lot adds convenience, while a large front-lit billboard—featuring two rentable ad spaces—provides prime exposure. One building comes with land use approval and engineering plans for a Class 5 cannabis dispensary, streamlining your path to operation. Any plans and approvals must be confirmed by a buyer during their due diligence period.