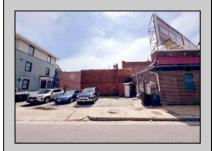

## **COMMENTS**

Prime Retail Opportunity in Atlantic City\'s Booming Orange Loop! Unlock the potential of this rare retail opportunity featuring two contiguous buildings with a combined 54 feet of retail frontage and +/- 3,544 usable square feet. These flexible spaces can function as four individual storefronts or one expansive retail unit, offering versatility to suit any business model. A paved off-street parking lot adds convenience, while a large front-lit billboard—featuring two rentable ad spaces—provides prime exposure. One building comes with land use approval and engineering plans for a Class 5 cannabis dispensary, streamlining your path to operation. Any plans and approvals must be confirmed by a buyer during their due diligence period.

## **PROPERTY DETAILS**

Exterior OutsideFeatures ParkingGarage Water 6 to 10 Spaces Public **Brick Face** Sign Off Street Paved

Sewer **Public Sewer** 

Ask for Alexandra Caulfield Berger Realty Inc 3160 Asbury Avenue, Ocean City Call: 609-399-0076