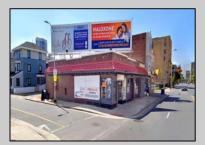

## **COMMENTS**

Prime Retail Opportunity in Atlantic City\'s Booming Orange Loop! Unlock the potential of this rare retail opportunity featuring two contiguous buildings with a combined 54 feet of retail frontage and +/- 3,544 usable square feet. These flexible spaces can function as four individual storefronts or one expansive retail unit, offering versatility to suit any business model. A paved off-street parking lot adds convenience, while a large front-lit billboard—featuring two rentable ad spaces—provides prime exposure. One building comes with land use approval and engineering plans for a Class 5 cannabis dispensary, streamlining your path to operation. Any plans and approvals must be confirmed by a buyer during their due diligence period.