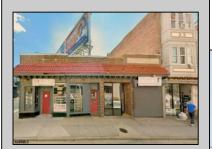

## **COMMENTS**

Prime Retail Opportunity in Atlantic City\'s Booming Orange Loop! Unlock the potential of this rare retail opportunity featuring two contiguous buildings with a combined 54 feet of retail frontage and +/- 3,544 usable square feet. These flexible spaces can function as four individual storefronts or one expansive retail unit, offering versatility to suit any business model. A paved off-street parking lot adds convenience, while a large front-lit billboard—featuring two rentable ad spaces—provides prime exposure. One building comes with land use approval and engineering plans for a Class 5 cannabis dispensary, streamlining your path to operation. Any plans and approvals must be confirmed by a buyer during their due diligence period.