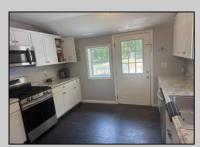

## COMMENTS

This 3-bedroom, 2-bath ranch offers a spacious layout with hardwood and tile flooring, a kitchen with stainless steel appliances, and a primary suite featuring a walk-in closet. Additional features include a full basement, natural gas heat, central air, a detached 1-car garage, and a large 24x32 multi-car garage—ideal for storage, hobbies, or workshop space. Set on a peaceful lot where deer and wild turkey roam, this home is full of potential. It's being sold as-is and could use a little TLC, making it a great opportunity to add your personal touch. Professional photos coming soon with inside pics!

| PROPERTY DETAILS                                              |                                             |                                       |                                               |
|---------------------------------------------------------------|---------------------------------------------|---------------------------------------|-----------------------------------------------|
| OutsideFeatures<br>Shed                                       | ParkingGarage<br>Detached Garage<br>Two Car | OtherRooms<br>Primary BR on 1st floor | InteriorFeatures<br>Storage<br>Walk In Closet |
| AppliancesIncluded<br>Dishwasher<br>Gas Stove<br>Refrigerator | Basement<br>Partially Finished              | Heating<br>Forced Air<br>Gas-Natural  | Cooling<br>Central                            |
| Water<br>Well                                                 | Sewer<br>Septic                             |                                       |                                               |