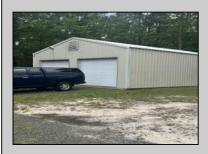

## COMMENTS

This 3-bedroom, 2-bath ranch offers a spacious layout with hardwood and tile flooring, a kitchen with stainless steel appliances, and a primary suite featuring a walk-in closet. Additional features include a full basement, natural gas heat, central air, a detached 1-car garage, and a large 24x32 multi-car garage—ideal for storage, hobbies, or workshop space. Set on a peaceful lot where deer and wild turkey roam, this home is full of potential. It's being sold as-is and could use a little TLC, making it a great opportunity to add your personal touch. Professional photos coming soon with inside pics!