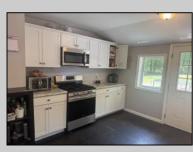

## COMMENTS

This 3-bedroom, 2-bath ranch offers a spacious layout with hardwood and tile flooring, a kitchen with stainless steel appliances, and a primary suite featuring a walk-in closet. Additional features include a full basement, natural gas heat, central air, a detached 1-car garage, and a large 24x32 multi-car garage—ideal for storage, hobbies, or workshop space. Set on a peaceful lot where deer and wild turkey roam, this home is full of potential. It's being sold as-is and could use a little TLC, making it a great opportunity to add your personal touch. Professional photos coming soon with inside pics!