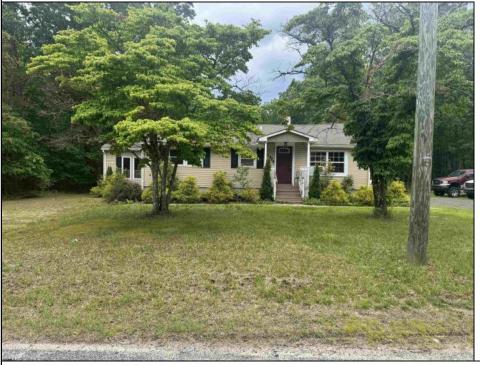

## COMMENTS

This 3-bedroom, 2-bath ranch offers a spacious layout with hardwood and tile flooring, a kitchen with stainless steel appliances, and a primary suite featuring a walk-in closet. Additional features include a full basement, natural gas heat, central air, a detached 1-car garage, and a large 24x32 multi-car garage—ideal for storage, hobbies, or workshop space. Set on a peaceful lot where deer and wild turkey roam, this home is full of potential. It's being sold as-is and could use a little TLC, making it a great opportunity to add your personal touch. Professional photos coming soon with inside pics!