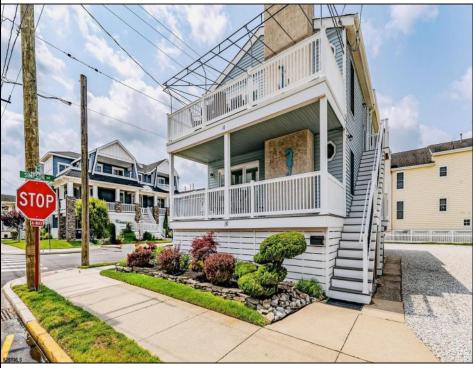

## **COMMENTS**

Introducing 16 E. 14th Street, a 1st floor, corner unit featuring 3 bedrooms, 2 bathrooms, luxury vinyl flooring, quartz countertops, Cathedral ceilings, new entry steps and landing, fully furnished and decorated, tons of off-street parking, outside shower, and so much more! Whether you are looking to add the perfect piece to your rental portfolio or personally use the unit for season and year-round enjoy, this is the perfect spot! Several weeks are booked for 2025 summer season. The first floor (18 E 14th Street) is also for sale if you\'re interested in owning the whole building!