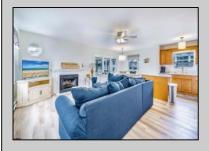

## **COMMENTS**

Introducing 16 E. 14th Street, a 1st floor, corner unit featuring 3 bedrooms, 2 bathrooms, luxury vinyl flooring, quartz countertops, Cathedral ceilings, new entry steps and landing, fully furnished and decorated, tons of off-street parking, outside shower, and so much more! Whether you are looking to add the perfect piece to your rental portfolio or personally use the unit for season and year-round enjoy, this is the perfect spot! Several weeks are booked for 2025 summer season. The first floor (18 E 14th Street) is also for sale if you\'re interested in owning the whole building!