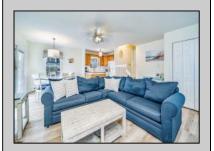

## **COMMENTS**

Introducing 16 E. 14th Street, a 1st floor, corner unit featuring 3 bedrooms, 2 bathrooms, luxury vinyl flooring, quartz countertops, Cathedral ceilings, new entry steps and landing, fully furnished and decorated, tons of off-street parking, outside shower, and so much more! Whether you are looking to add the perfect piece to your rental portfolio or personally use the unit for season and year-round enjoy, this is the perfect spot! Several weeks are booked for 2025 summer season. The first floor (18 E 14th Street) is also for sale if you\'re interested in owning the whole building!