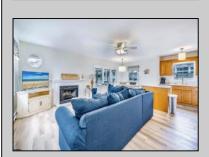

## **COMMENTS**

Introducing 16 E. 14th Street, a 1st floor, corner unit featuring 3 bedrooms, 2 bathrooms, luxury vinyl flooring, quartz countertops, Cathedral ceilings, new entry steps and landing, fully furnished and decorated, tons of off-street parking, outside shower, and so much more! Whether you are looking to add the perfect piece to your rental portfolio or personally use the unit for season and year-round enjoy, this is the perfect spot! Several weeks are booked for 2025 summer season. The first floor (18 E 14th Street) is also for sale if you\re interested in owning the whole building!

| PROPI         | RTY DETAILS |  |
|---------------|-------------|--|
| ParkingCarago | OthorPoor   |  |

| I KOI EKTI DETAILO |               |                      |                       |  |
|--------------------|---------------|----------------------|-----------------------|--|
| Exterior           | ParkingGarage | OtherRooms           | InteriorFeatures      |  |
| Vinyl              | None          | Laundry/Utility Room | Cathedral Ceiling(s)  |  |
|                    |               |                      | Fireplace(s)          |  |
|                    |               |                      | Hardwood Floors       |  |
|                    |               |                      | Kitchen Center Island |  |
|                    |               |                      | Master Bath           |  |
|                    |               |                      | Pets Allowed          |  |