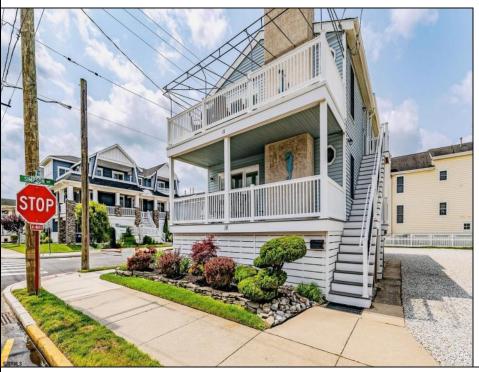

## **COMMENTS**

Introducing 16 E. 14th Street, a 1st floor, corner unit featuring 3 bedrooms, 2 bathrooms, luxury vinyl flooring, quartz countertops, Cathedral ceilings, new entry steps and landing, fully furnished and decorated, tons of off-street parking, outside shower, and so much more! Whether you are looking to add the perfect piece to your rental portfolio or personally use the unit for season and year-round enjoy, this is the perfect spot! Several weeks are booked for 2025 summer season. The first floor (18 E 14th Street) is also for sale if you\re interested in owning the whole building!