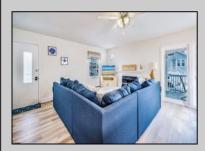

## **COMMENTS**

Introducing 16 E. 14th Street, a 1st floor, corner unit featuring 3 bedrooms, 2 bathrooms, luxury vinyl flooring, quartz countertops, Cathedral ceilings, new entry steps and landing, fully furnished and decorated, tons of off-street parking, outside shower, and so much more! Whether you are looking to add the perfect piece to your rental portfolio or personally use the unit for season and year-round enjoy, this is the perfect spot! Several weeks are booked for 2025 summer season. The first floor (18 E 14th Street) is also for sale if you\re interested in owning the whole building!

| PROPI         | RTY DETAILS |  |
|---------------|-------------|--|
| ParkingCarago | OthorPoor   |  |

| I KOI EKTI DETAILO |               |                      |                       |  |
|--------------------|---------------|----------------------|-----------------------|--|
| Exterior           | ParkingGarage | OtherRooms           | InteriorFeatures      |  |
| Vinyl              | None          | Laundry/Utility Room | Cathedral Ceiling(s)  |  |
|                    |               |                      | Fireplace(s)          |  |
|                    |               |                      | Hardwood Floors       |  |
|                    |               |                      | Kitchen Center Island |  |
|                    |               |                      | Master Bath           |  |
|                    |               |                      | Pets Allowed          |  |