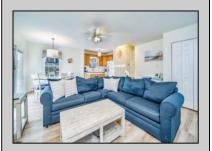

## **COMMENTS**

Introducing 16 E. 14th Street, a 1st floor, corner unit featuring 3 bedrooms, 2 bathrooms, luxury vinyl flooring, quartz countertops, Cathedral ceilings, new entry steps and landing, fully furnished and decorated, tons of off-street parking, outside shower, and so much more! Whether you are looking to add the perfect piece to your rental portfolio or personally use the unit for season and year-round enjoy, this is the perfect spot! Several weeks are booked for 2025 summer season. The first floor (18 E 14th Street) is also for sale if you\re interested in owning the whole building!