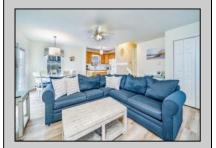

## **COMMENTS**

Introducing 16 E. 14th Street, a 1st floor, corner unit featuring 3 bedrooms, 2 bathrooms, luxury vinyl flooring, quartz countertops, Cathedral ceilings, new entry steps and landing, fully furnished and decorated, tons of off-street parking, outside shower, and so much more! Whether you are looking to add the perfect piece to your rental portfolio or personally use the unit for season and year-round enjoy, this is the perfect spot! Several weeks are booked for 2025 summer season. The first floor (18 E 14th Street) is also for sale if you\'re interested in owning the whole building!