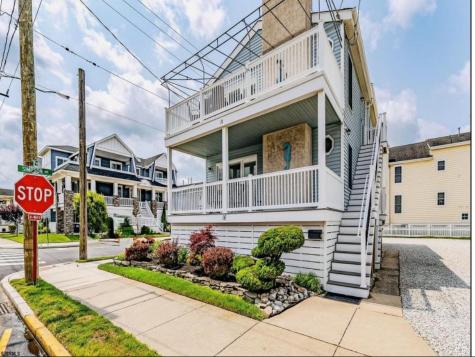

## **COMMENTS**

Introducing 16 E. 14th Street, a 1st floor, corner unit featuring 3 bedrooms, 2 bathrooms, luxury vinyl flooring, quartz countertops, Cathedral ceilings, new entry steps and landing, fully furnished and decorated, tons of off-street parking, outside shower, and so much more! Whether you are looking to add the perfect piece to your rental portfolio or personally use the unit for season and year-round enjoy, this is the perfect spot! Several weeks are booked for 2025 summer season. The first floor (18 E 14th Street) is also for sale if you\'re interested in owning the whole building!

|    | PROPERTY DETAILS |           |  |
|----|------------------|-----------|--|
| or | ParkingGarage    | OtherPoor |  |

| =                 |                       |                                    |                                                                                                                   |  |  |
|-------------------|-----------------------|------------------------------------|-------------------------------------------------------------------------------------------------------------------|--|--|
| Exterior<br>Vinyl | ParkingGarage<br>None | OtherRooms<br>Laundry/Utility Room | InteriorFeatures Cathedral Ceiling(s) Fireplace(s) Hardwood Floors Kitchen Center Island Master Bath Pets Allowed |  |  |
|                   |                       |                                    |                                                                                                                   |  |  |