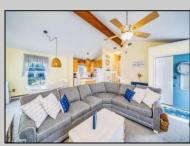

## COMMENTS

Introducing 18 E. 14th Street, a 2nd floor, corner unit featuring 3 bedrooms, 2 bathrooms, luxury vinyl flooring, quartz countertops, Cathedral ceilings, new entry steps and landing, fully furnished and decorated, tons of off-street parking, outside shower, and so much more! Whether you are looking to add the perfect piece to your rental portfolio or personally use the unit for season and year-round enjoy, this is the perfect spot! Several weeks are booked for 2025 summer season. The first floor (16 E 14th Street) is also for sale if you\'re interested in owning the whole building! PROPERTY DETAILS