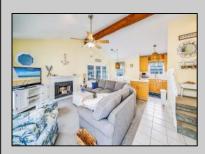

## COMMENTS

Introducing 18 E. 14th Street, a 2nd floor, corner unit featuring 3 bedrooms, 2 bathrooms, luxury vinyl flooring, quartz countertops, Cathedral ceilings, new entry steps and landing, fully furnished and decorated, tons of off-street parking, outside shower, and so much more! Whether you are looking to add the perfect piece to your rental portfolio or personally use the unit for season and year-round enjoy, this is the perfect spot! Several weeks are booked for 2025 summer season. The first floor (16 E 14th Street) is also for sale if you\'re interested in owning the whole building! PROPERTY DETAILS