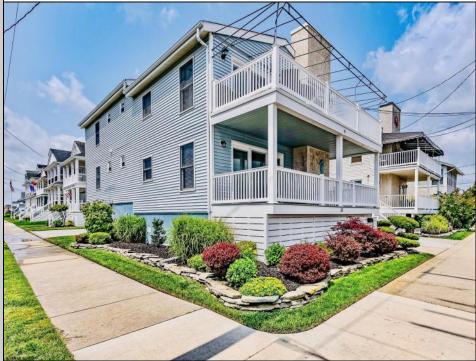

## COMMENTS

Introducing 18 E. 14th Street, a 2nd floor, corner unit featuring 3 bedrooms, 2 bathrooms, luxury vinyl flooring, quartz countertops, Cathedral ceilings, new entry steps and landing, fully furnished and decorated, tons of off-street parking, outside shower, and so much more! Whether you are looking to add the perfect piece to your rental portfolio or personally use the unit for season and year-round enjoy, this is the perfect spot! Several weeks are booked for 2025 summer season. The first floor (16 E 14th Street) is also for sale if you\'re interested in owning the whole building! PROPERTY DETAILS