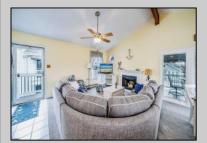

## COMMENTS

Introducing 18 E. 14th Street, a 2nd floor, corner unit featuring 3 bedrooms, 2 bathrooms, luxury vinyl flooring, quartz countertops, Cathedral ceilings, new entry steps and landing, fully furnished and decorated, tons of off-street parking, outside shower, and so much more! Whether you are looking to add the perfect piece to your rental portfolio or personally use the unit for season and year-round enjoy, this is the perfect spot! Several weeks are booked for 2025 summer season. The first floor (16 E 14th Street) is also for sale if you\'re interested in owning the whole building! PROPERTY DETAILS

| FROFERTIDETAILS |                        |                       |                                    |                                                                                                                                     |
|-----------------|------------------------|-----------------------|------------------------------------|-------------------------------------------------------------------------------------------------------------------------------------|
|                 | Exterior<br>Vinyl      | ParkingGarage<br>None | OtherRooms<br>Laundry/Utility Room | InteriorFeatures<br>Cathedral Ceiling(s)<br>Fireplace(s)<br>Hardwood Floors<br>Kitchen Center Island<br>Master Bath<br>Pets Allowed |
|                 | Heating<br>Gas-Natural | Cooling<br>Central    | HotWater<br>Gas                    | Water<br>Public Water                                                                                                               |