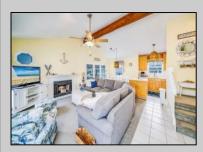

## COMMENTS

Introducing 18 E. 14th Street, a 2nd floor, corner unit featuring 3 bedrooms, 2 bathrooms, luxury vinyl flooring, quartz countertops, Cathedral ceilings, new entry steps and landing, fully furnished and decorated, tons of off-street parking, outside shower, and so much more! Whether you are looking to add the perfect piece to your rental portfolio or personally use the unit for season and year-round enjoy, this is the perfect spot! Several weeks are booked for 2025 summer season. The first floor (16 E 14th Street) is also for sale if you're interested in owning the whole building!