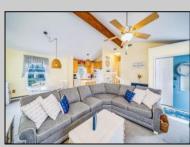

## COMMENTS

Introducing 18 E. 14th Street, a 2nd floor, corner unit featuring 3 bedrooms, 2 bathrooms, luxury vinyl flooring, quartz countertops, Cathedral ceilings, new entry steps and landing, fully furnished and decorated, tons of off-street parking, outside shower, and so much more! Whether you are looking to add the perfect piece to your rental portfolio or personally use the unit for season and year-round enjoy, this is the perfect spot! Several weeks are booked for 2025 summer season. The first floor (16 E 14th Street) is also for sale if you're interested in owning the whole building!