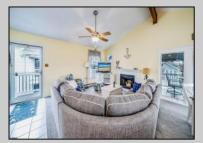

## COMMENTS

Introducing 18 E. 14th Street, a 2nd floor, corner unit featuring 3 bedrooms, 2 bathrooms, luxury vinyl flooring, quartz countertops, Cathedral ceilings, new entry steps and landing, fully furnished and decorated, tons of off-street parking, outside shower, and so much more! Whether you are looking to add the perfect piece to your rental portfolio or personally use the unit for season and year-round enjoy, this is the perfect spot! Several weeks are booked for 2025 summer season. The first floor (16 E 14th Street) is also for sale if you're interested in owning the whole building!