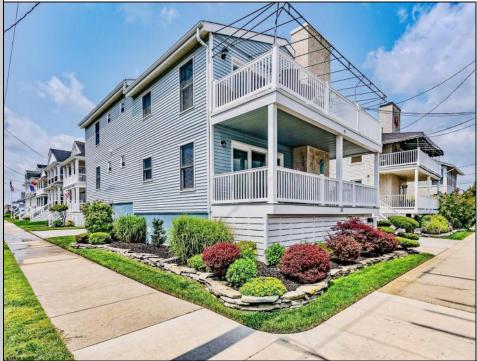

## COMMENTS

Introducing 18 E. 14th Street, a 2nd floor, corner unit featuring 3 bedrooms, 2 bathrooms, luxury vinyl flooring, quartz countertops, Cathedral ceilings, new entry steps and landing, fully furnished and decorated, tons of off-street parking, outside shower, and so much more! Whether you are looking to add the perfect piece to your rental portfolio or personally use the unit for season and year-round enjoy, this is the perfect spot! Several weeks are booked for 2025 summer season. The first floor (16 E 14th Street) is also for sale if you're interested in owning the whole building!