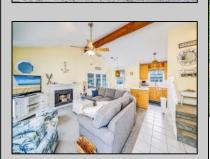

## **COMMENTS**

Introducing 18 E. 14th Street, a 2nd floor, corner unit featuring 3 bedrooms, 2 bathrooms, luxury vinyl flooring, quartz countertops, Cathedral ceilings, new entry steps and landing, fully furnished and decorated, tons of off-street parking, outside shower, and so much more! Whether you are looking to add the perfect piece to your rental portfolio or personally use the unit for season and year-round enjoy, this is the perfect spot! Several weeks are booked for 2025 summer season. The first floor (16 E 14th Street) is also for sale if you\'re interested in owning the whole building!

| <b>PROPERTY</b> | <b>DETAILS</b> |
|-----------------|----------------|
|                 |                |

|                   | FRUFI                 | EKIT DETAILS                       |                                                                                                                     |
|-------------------|-----------------------|------------------------------------|---------------------------------------------------------------------------------------------------------------------|
| Exterior<br>Vinyl | ParkingGarage<br>None | OtherRooms<br>Laundry/Utility Room | InteriorFeatures<br>Cathedral Ceiling(s)<br>Fireplace(s)<br>Hardwood Floors<br>Kitchen Center Island<br>Master Bath |
|                   |                       |                                    | Pets Allowed                                                                                                        |