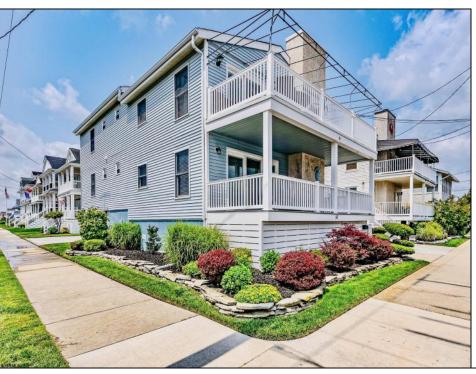

## **COMMENTS**

Introducing 18 E. 14th Street, a 2nd floor, corner unit featuring 3 bedrooms, 2 bathrooms, luxury vinyl flooring, quartz countertops, Cathedral ceilings, new entry steps and landing, fully furnished and decorated, tons of off-street parking, outside shower, and so much more! Whether you are looking to add the perfect piece to your rental portfolio or personally use the unit for season and year-round enjoy, this is the perfect spot! Several weeks are booked for 2025 summer season. The first floor (16 E 14th Street) is also for sale if you\'re interested in owning the whole building!