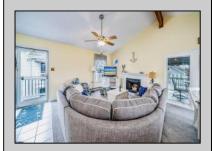

## **COMMENTS**

Introducing 18 E. 14th Street, a 2nd floor, corner unit featuring 3 bedrooms, 2 bathrooms, luxury vinyl flooring, quartz countertops, Cathedral ceilings, new entry steps and landing, fully furnished and decorated, tons of off-street parking, outside shower, and so much more! Whether you are looking to add the perfect piece to your rental portfolio or personally use the unit for season and year-round enjoy, this is the perfect spot! Several weeks are booked for 2025 summer season. The first floor (16 E 14th Street) is also for sale if you\'re interested in owning the whole building!

| <b>PROPERTY</b> | <b>DETAILS</b> |
|-----------------|----------------|
|                 |                |

|                   | FRUFI                 | EKIT DETAILS                       |                                                                                                                     |
|-------------------|-----------------------|------------------------------------|---------------------------------------------------------------------------------------------------------------------|
| Exterior<br>Vinyl | ParkingGarage<br>None | OtherRooms<br>Laundry/Utility Room | InteriorFeatures<br>Cathedral Ceiling(s)<br>Fireplace(s)<br>Hardwood Floors<br>Kitchen Center Island<br>Master Bath |
|                   |                       |                                    | Pets Allowed                                                                                                        |