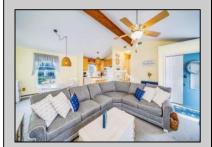

## **COMMENTS**

Introducing 18 E. 14th Street, a 2nd floor, corner unit featuring 3 bedrooms, 2 bathrooms, luxury vinyl flooring, quartz countertops, Cathedral ceilings, new entry steps and landing, fully furnished and decorated, tons of off-street parking, outside shower, and so much more! Whether you are looking to add the perfect piece to your rental portfolio or personally use the unit for season and year-round enjoy, this is the perfect spot! Several weeks are booked for 2025 summer season. The first floor (16 E 14th Street) is also for sale if you\'re interested in owning the whole building!

| <b>PROPERTY</b> | <b>DETAILS</b> |
|-----------------|----------------|
|                 |                |

|                   | FRUFI                 | EKIT DETAILS                       |                                                                                                                     |
|-------------------|-----------------------|------------------------------------|---------------------------------------------------------------------------------------------------------------------|
| Exterior<br>Vinyl | ParkingGarage<br>None | OtherRooms<br>Laundry/Utility Room | InteriorFeatures<br>Cathedral Ceiling(s)<br>Fireplace(s)<br>Hardwood Floors<br>Kitchen Center Island<br>Master Bath |
|                   |                       |                                    | Pets Allowed                                                                                                        |