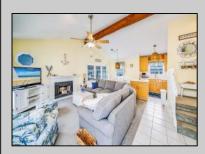

## COMMENTS

Introducing 18 E. 14th Street, a 2nd floor, corner unit featuring 3 bedrooms, 2 bathrooms, luxury vinyl flooring, quartz countertops, Cathedral ceilings, new entry steps and landing, fully furnished and decorated, tons of off-street parking, outside shower, and so much more! Whether you are looking to add the perfect piece to your rental portfolio or personally use the unit for season and year-round enjoy, this is the perfect spot! Several weeks are booked for 2025 summer season. The first floor (16 E 14th Street) is also for sale if you're interested in owning the whole building!

| PROPERTY DETAILS       |                                |                                    |                                                                                                                                     |
|------------------------|--------------------------------|------------------------------------|-------------------------------------------------------------------------------------------------------------------------------------|
| Exterior<br>Vinyl      | ParkingGarage<br>None          | OtherRooms<br>Laundry/Utility Room | InteriorFeatures<br>Cathedral Ceiling(s)<br>Fireplace(s)<br>Hardwood Floors<br>Kitchen Center Island<br>Master Bath<br>Pets Allowed |
| Heating<br>Gas-Natural | Cooling<br>Central             | HotWater<br>Gas                    | Water<br>Public Water                                                                                                               |
|                        | Ask for Barba<br>Berger Realty | ' Inc                              |                                                                                                                                     |