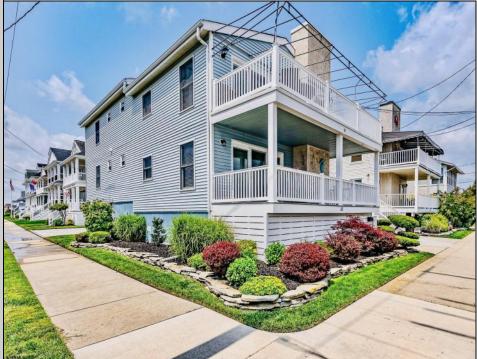

## COMMENTS

Introducing 18 E. 14th Street, a 2nd floor, corner unit featuring 3 bedrooms, 2 bathrooms, luxury vinyl flooring, quartz countertops, Cathedral ceilings, new entry steps and landing, fully furnished and decorated, tons of off-street parking, outside shower, and so much more! Whether you are looking to add the perfect piece to your rental portfolio or personally use the unit for season and year-round enjoy, this is the perfect spot! Several weeks are booked for 2025 summer season. The first floor (16 E 14th Street) is also for sale if you're interested in owning the whole building!