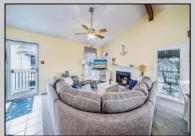

## COMMENTS

Introducing 18 E. 14th Street, a 2nd floor, corner unit featuring 3 bedrooms, 2 bathrooms, luxury vinyl flooring, quartz countertops, Cathedral ceilings, new entry steps and landing, fully furnished and decorated, tons of off-street parking, outside shower, and so much more! Whether you are looking to add the perfect piece to your rental portfolio or personally use the unit for season and year-round enjoy, this is the perfect spot! Several weeks are booked for 2025 summer season. The first floor (16 E 14th Street) is also for sale if you're interested in owning the whole building!