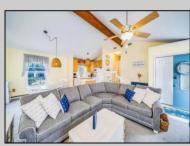

## COMMENTS

Introducing 18 E. 14th Street, a 2nd floor, corner unit featuring 3 bedrooms, 2 bathrooms, luxury vinyl flooring, quartz countertops, Cathedral ceilings, new entry steps and landing, fully furnished and decorated, tons of off-street parking, outside shower, and so much more! Whether you are looking to add the perfect piece to your rental portfolio or personally use the unit for season and year-round enjoy, this is the perfect spot! Several weeks are booked for 2025 summer season. The first floor (16 E 14th Street) is also for sale if you're interested in owning the whole building!

| PROPERTY DETAILS       |                                |                                    |                                                                                                                                     |
|------------------------|--------------------------------|------------------------------------|-------------------------------------------------------------------------------------------------------------------------------------|
| Exterior<br>Vinyl      | ParkingGarage<br>None          | OtherRooms<br>Laundry/Utility Room | InteriorFeatures<br>Cathedral Ceiling(s)<br>Fireplace(s)<br>Hardwood Floors<br>Kitchen Center Island<br>Master Bath<br>Pets Allowed |
| Heating<br>Gas-Natural | Cooling<br>Central             | HotWater<br>Gas                    | Water<br>Public Water                                                                                                               |
|                        | Ask for Barba<br>Berger Realty | ' Inc                              |                                                                                                                                     |