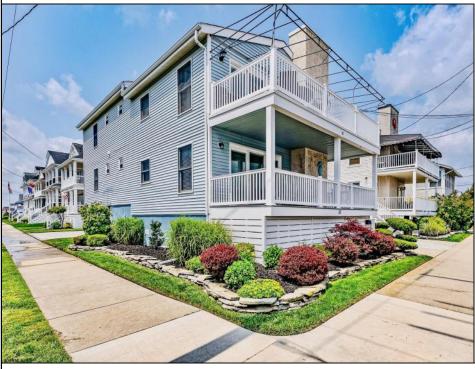

## **COMMENTS**

Introducing 16-18 E 14th Street a multi-unit, corner property featuring (2) x 3 bedroom, 2 bathroom units, luxury vinyl flooring, quartz countertops, new entry steps and landing for both units, fully furnished and decorated, tons of off-street parking, outside shower, and so much more! Whether you are looking to add the perfect piece to your rental portfolio, use one unit and rent out the other, or personally use both units, this is the perfect spot! There are several weeks booked on both floors for the 2025 season.