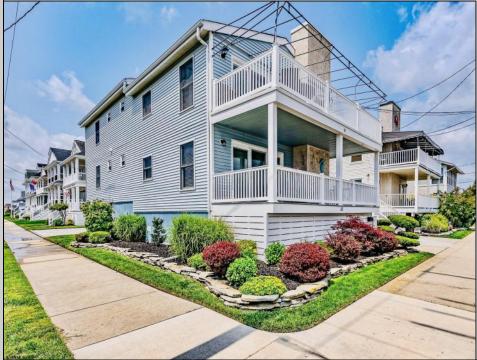

## COMMENTS

Introducing 16-18 E 14th Street a multi-unit, corner property featuring (2) x 3 bedroom, 2 bathroom units, luxury vinyl flooring, quartz countertops, new entry steps and landing for both units, fully furnished and decorated, tons of off-street parking, outside shower, and so much more! Whether you are looking to add the perfect piece to your rental portfolio, use one unit and rent out the other, or personally use both units, this is the perfect spot! There are several weeks booked on both floors for the 2025 season.

| OutsideFeatures  |  |
|------------------|--|
| Outside Shower   |  |
| Porch            |  |
| Sprinkler System |  |