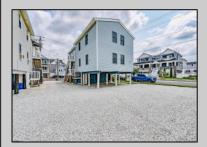

## **COMMENTS**

Introducing 16-18 E 14th Street a multi-unit, corner property featuring (2) x 3 bedroom, 2 bathroom units, luxury vinyl flooring, quartz countertops, new entry steps and landing for both units, fully furnished and decorated, tons of off-street parking, outside shower, and so much more! Whether you are looking to add the perfect piece to your rental portfolio, use one unit and rent out the other, or personally use both units, this is the perfect spot! There are several weeks booked on both floors for the 2025 season.

| PROPERTY DETAILS                                               |                       |                        |                                      |
|----------------------------------------------------------------|-----------------------|------------------------|--------------------------------------|
| OutsideFeatures<br>Outside Shower<br>Porch<br>Sprinkler System | ParkingGarage<br>None | Heating<br>Gas-Natural | Cooling<br>Ceiling Fan(s)<br>Central |