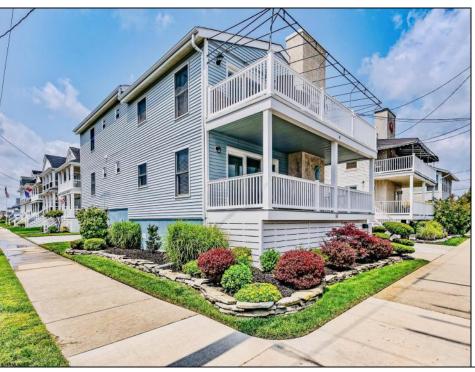

## **COMMENTS**

Introducing 16-18 E 14th Street a multi-unit, corner property featuring (2) x 3 bedroom, 2 bathroom units, luxury vinyl flooring, quartz countertops, new entry steps and landing for both units, fully furnished and decorated, tons of off-street parking, outside shower, and so much more! Whether you are looking to add the perfect piece to your rental portfolio, use one unit and rent out the other, or personally use both units, this is the perfect spot! There are several weeks booked on both floors for the 2025 season.

| PROPERTY DETAILS                                               |                       |                        |                                      |
|----------------------------------------------------------------|-----------------------|------------------------|--------------------------------------|
| OutsideFeatures<br>Outside Shower<br>Porch<br>Sprinkler System | ParkingGarage<br>None | Heating<br>Gas-Natural | Cooling<br>Ceiling Fan(s)<br>Central |