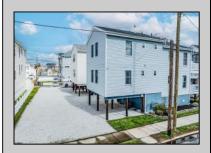

## **COMMENTS**

Introducing 16-18 E 14th Street a multi-unit, corner property featuring (2) x 3 bedroom, 2 bathroom units, luxury vinyl flooring, quartz countertops, new entry steps and landing for both units, fully furnished and decorated, tons of off-street parking, outside shower, and so much more! Whether you are looking to add the perfect piece to your rental portfolio, use one unit and rent out the other, or personally use both units, this is the perfect spot! There are several weeks booked on both floors for the 2025 season.

| PROPERTY DETAILS                                               |                       |                        |                                      |
|----------------------------------------------------------------|-----------------------|------------------------|--------------------------------------|
| OutsideFeatures<br>Outside Shower<br>Porch<br>Sprinkler System | ParkingGarage<br>None | Heating<br>Gas-Natural | Cooling<br>Ceiling Fan(s)<br>Central |