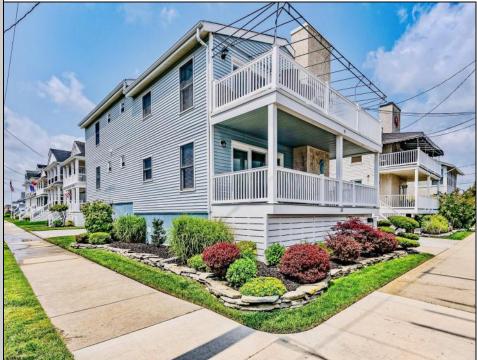

## COMMENTS

Introducing 16-18 E 14th Street a multi-unit, corner property featuring (2) x 3 bedroom, 2 bathroom units, luxury vinyl flooring, quartz countertops, new entry steps and landing for both units, fully furnished and decorated, tons of off-street parking, outside shower, and so much more! Whether you are looking to add the perfect piece to your rental portfolio, use one unit and rent out the other, or personally use both units, this is the perfect spot! There are several weeks booked on both floors for the 2025 season.