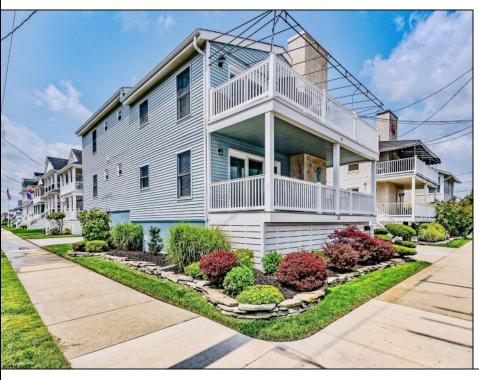

## **COMMENTS**

Introducing 16-18 E 14th Street a multi-unit, corner property featuring (2) x 3 bedroom, 2 bathroom units, luxury vinyl flooring, quartz countertops, new entry steps and landing for both units, fully furnished and decorated, tons of off-street parking, outside shower, and so much more! Whether you are looking to add the perfect piece to your rental portfolio, use one unit and rent out the other, or personally use both units, this is the perfect spot! There are several weeks booked on both floors for the 2025 season.

| PROPERTY DETAILS                                               |                       |                        |                                      |
|----------------------------------------------------------------|-----------------------|------------------------|--------------------------------------|
| OutsideFeatures<br>Outside Shower<br>Porch<br>Sprinkler System | ParkingGarage<br>None | Heating<br>Gas-Natural | Cooling<br>Ceiling Fan(s)<br>Central |