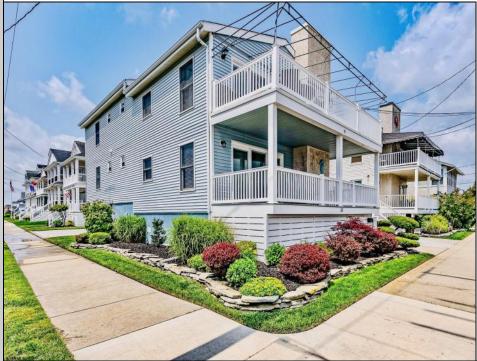

## COMMENTS

Introducing 16-18 E 14th Street a multi-unit, corner property featuring (2) x 3 bedroom, 2 bathroom units, luxury vinyl flooring, quartz countertops, new entry steps and landing for both units, fully furnished and decorated, tons of off-street parking, outside shower, and so much more! Whether you are looking to add the perfect piece to your rental portfolio, use one unit and rent out the other, or personally use both units, this is the perfect spot! There are several weeks booked on both floors for the 2025 season.

| OutsideFeatures  |  |
|------------------|--|
| Outside Shower   |  |
| Porch            |  |
| Sprinkler System |  |